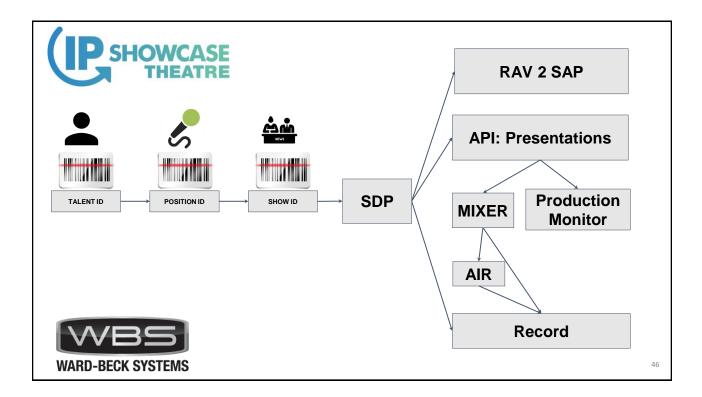

Discover / Announce / Query Ravenna / SAP / IS-O4

**Control / Subscription** AES70 / Operator Web Gui

2

| C SHOWCASE<br>THEATRE                                         | Notice Notice   10.10.203.201 Q, Y ≡ 0   M ♦ 0 An   Collections ⊕ testocist   ARG Quarra 10G   Ort Statistics Overview   Auto-refrecti №   Port Packets   Packets Received   Port Packets   Port Packets   Port Packets   Port Packets                                                                                                                                                                                                                                                                                                                                                                                                                                                                                                                                                                                                                          | Artel                                                                                                                                                                                                                                                                                                                                                                                                                                                                                                                                                                                                                                                                                                                                                                                                                                                                                                                                                                                                                                                                                                                                                    |
|---------------------------------------------------------------|-----------------------------------------------------------------------------------------------------------------------------------------------------------------------------------------------------------------------------------------------------------------------------------------------------------------------------------------------------------------------------------------------------------------------------------------------------------------------------------------------------------------------------------------------------------------------------------------------------------------------------------------------------------------------------------------------------------------------------------------------------------------------------------------------------------------------------------------------------------------|----------------------------------------------------------------------------------------------------------------------------------------------------------------------------------------------------------------------------------------------------------------------------------------------------------------------------------------------------------------------------------------------------------------------------------------------------------------------------------------------------------------------------------------------------------------------------------------------------------------------------------------------------------------------------------------------------------------------------------------------------------------------------------------------------------------------------------------------------------------------------------------------------------------------------------------------------------------------------------------------------------------------------------------------------------------------------------------------------------------------------------------------------------|
| <b>MONITORING</b><br>– SWITCH<br>– PORTS<br>– TRUNKS<br>– PTP | 2     44725285     4602380     1052585     112011160     Deckman       3     14719     348585     115465525     3223458     3223458       4     4472631     3998185     3229467     545392044     999185       4     4472631     375084     15465525     30295220     0       4     4475331     375084     1546571090     29476552     0       9     4695540     46195591     154646023     0     0       10     44755365     375111     1545547067     2957272     0       12     4471165     394774     1544931771     302128554     0       12     44757565     370700     4006661     29517257     0       14     23005     370700     4006661     29517257     0       14     4199     9920566     6034779     92203339     0       15     41475759     375180     154542620     29473588     0       14     3299666     54190114     155015560     262057 | Alt Concerning     •UBLD     Description     Description |
| WARD-BECK SYSTEMS                                             | 22 0 0 0                                                                                                                                                                                                                                                                                                                                                                                                                                                                                                                                                                                                                                                                                                                                                                                                                                                        |                                                                                                                                                                                                                                                                                                                                                                                                                                                                                                                                                                                                                                                                                                                                                                                                                                                                                                                                                                                                                                                                                                                                                          |