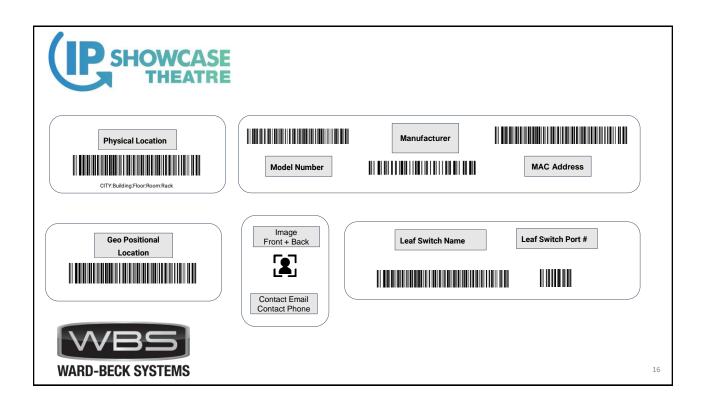

Discover / Announce / Query Ravenna / SAP / IS-O4

**Control / Subscription** AES70 / Operator Web Gui



2



















































































| C SHOWCASE<br>THEATRE                                         | Notice Notice   10.10.203.201 Q, Y ≡ 0   M ♦ 0 An   Collections ⊕ testocist   ARG Quarra 10G   Ort Statistics Overview   Auto-refrecti №   Port Packets   Packets Received   Port Packets   Port Packets   Port Packets   Port Packets