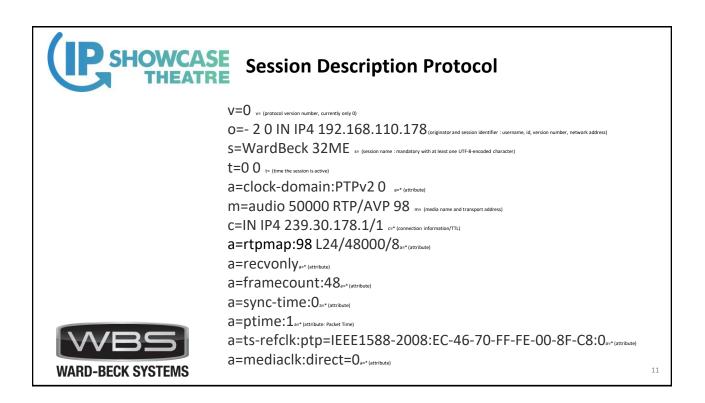

| n | RAVENNA                                                                                                                     |                                                                                                                  |                                                                                                                       |                                                  | SAP                                                                                                                                                                                                                                                                                                                                                                                                                                                                                                                                                                                                                                                                                                                                                                                                                                                                                                                                                                                                                                                                                                                                                                                                                                                                                                                                                                                                                                                                                                                                                                                                                                                                   |                                               | LOC 8799 509 x                                                                                                                                                                                                                                                                                                                                                                                                                                                                                                                                                                                                                                                                                                                                                                                                                                                                                                                                                                                                                                                                                                                                                                                                                                                                                                                                                                                                                                                                                                                                                                                                                                                                                                                                                                                                                                                                                                                                                                                                                                                                                                            | set Seve                                 |                    |
|---|-----------------------------------------------------------------------------------------------------------------------------|------------------------------------------------------------------------------------------------------------------|-----------------------------------------------------------------------------------------------------------------------|--------------------------------------------------|-----------------------------------------------------------------------------------------------------------------------------------------------------------------------------------------------------------------------------------------------------------------------------------------------------------------------------------------------------------------------------------------------------------------------------------------------------------------------------------------------------------------------------------------------------------------------------------------------------------------------------------------------------------------------------------------------------------------------------------------------------------------------------------------------------------------------------------------------------------------------------------------------------------------------------------------------------------------------------------------------------------------------------------------------------------------------------------------------------------------------------------------------------------------------------------------------------------------------------------------------------------------------------------------------------------------------------------------------------------------------------------------------------------------------------------------------------------------------------------------------------------------------------------------------------------------------------------------------------------------------------------------------------------------------|-----------------------------------------------|---------------------------------------------------------------------------------------------------------------------------------------------------------------------------------------------------------------------------------------------------------------------------------------------------------------------------------------------------------------------------------------------------------------------------------------------------------------------------------------------------------------------------------------------------------------------------------------------------------------------------------------------------------------------------------------------------------------------------------------------------------------------------------------------------------------------------------------------------------------------------------------------------------------------------------------------------------------------------------------------------------------------------------------------------------------------------------------------------------------------------------------------------------------------------------------------------------------------------------------------------------------------------------------------------------------------------------------------------------------------------------------------------------------------------------------------------------------------------------------------------------------------------------------------------------------------------------------------------------------------------------------------------------------------------------------------------------------------------------------------------------------------------------------------------------------------------------------------------------------------------------------------------------------------------------------------------------------------------------------------------------------------------------------------------------------------------------------------------------------------------|------------------------------------------|--------------------|
|   | Steamoure A<br>Rebbie basch Schleme Debrier                                                                                 | Orgin 1                                                                                                          |                                                                                                                       | P 875P                                           | AMO Steamane                                                                                                                                                                                                                                                                                                                                                                                                                                                                                                                                                                                                                                                                                                                                                                                                                                                                                                                                                                                                                                                                                                                                                                                                                                                                                                                                                                                                                                                                                                                                                                                                                                                          | Origin Multicest<br>192, 595,17 225,21, 19, 1 | RAV A AUTO Streamvane A                                                                                                                                                                                                                                                                                                                                                                                                                                                                                                                                                                                                                                                                                                                                                                                                                                                                                                                                                                                                                                                                                                                                                                                                                                                                                                                                                                                                                                                                                                                                                                                                                                                                                                                                                                                                                                                                                                                                                                                                                                                                                                   | Multicent Sou<br>239,31,134,1/1, 509     |                    |
|   | HEI Alex Alex Alex Alex Alex Alex Alex Alex                                                                                 |                                                                                                                  |                                                                                                                       |                                                  | Bernard State State State Bernard State State State Bernard State State State Bernard State State State Bernard State State Bernard State State Bernard State State Bernard State |                                               | Example interaction of the second of th | 133, 33, 35, 35, 35, 35, 35, 35, 35, 35, |                    |
|   | 17.15.12.13.12.17.17.17.18.18.13.13.19.17.17.19.19.13.13.19.17.17.17.19.19.13.13.19.17.17.17.17.17.17.17.17.17.17.17.17.17. | dunce fur: Bevic<br>dunce fur: Ward-<br>ennounce for: I<br>announce for: I<br>announce for: I<br>announce for: I | n Hedia Kode i<br>deck Systems ;<br>Subrinsik enST<br>200 cl03-7x3<br>200 vremote<br>Hevin Hedia no<br>Ard-Deck Syste | remD-Al<br>-GATEWAY-EDC<br>ode 1<br>-ma preMC-Al |                                                                                                                                                                                                                                                                                                                                                                                                                                                                                                                                                                                                                                                                                                                                                                                                                                                                                                                                                                                                                                                                                                                                                                                                                                                                                                                                                                                                                                                                                                                                                                                                                                                                       |                                               |                                                                                                                                                                                                                                                                                                                                                                                                                                                                                                                                                                                                                                                                                                                                                                                                                                                                                                                                                                                                                                                                                                                                                                                                                                                                                                                                                                                                                                                                                                                                                                                                                                                                                                                                                                                                                                                                                                                                                                                                                                                                                                                           | And  | NNA<br>67 built-in |