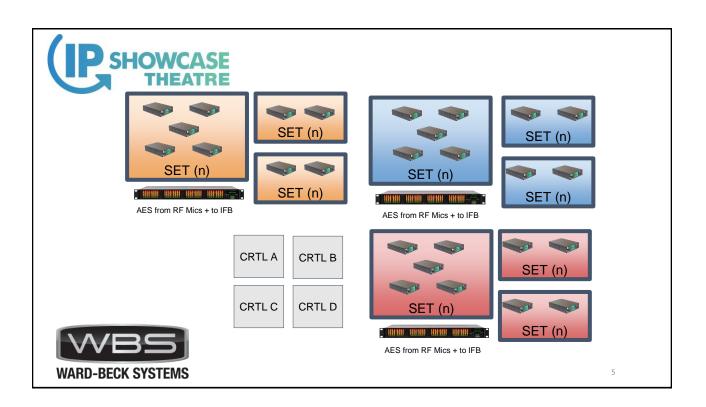

Discover / Announce / Query Ravenna / SAP / IS-O4

**Control / Subscription** AES70 / Operator Web Gui



2



















































































| C SHOWCASE<br>THEATRE                                         | Notice Notice   10.10.203.201 Q, Y ≡ 0   M ♦ 0 An   Collections ⊕ testocist   ARG Quarra 10G   Ort Statistics Overview   Auto-refrecti №   Port Packets   Packets Received   Port Packets   Port Packets   Port Packets   Port Packets