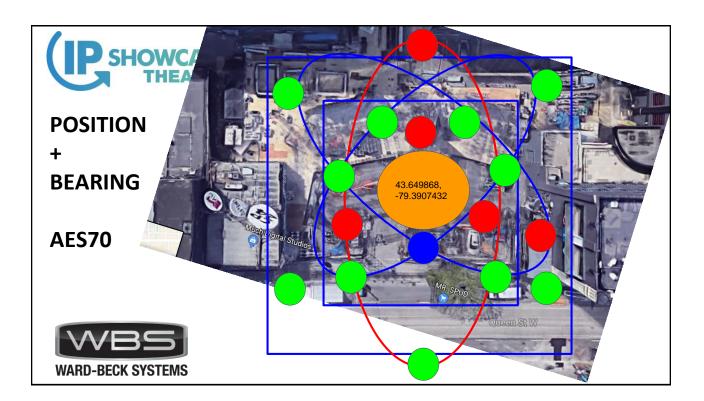

Discover / Announce / Query Ravenna / SAP / IS-O4

**Control / Subscription** AES70 / Operator Web Gui



2



















































































| C SHOWCASE<br>THEATRE                                         | Notice Notice   10.10.203.201 Q, Y ≡ 0   M ♦ 0 An   Collections ⊕ testocist   ARG Quarra 10G   Ort Statistics Overview   Auto-refrecti №   Port Packets   Packets Received   Port Packets   Port Packets   Port Packets   Port Packets