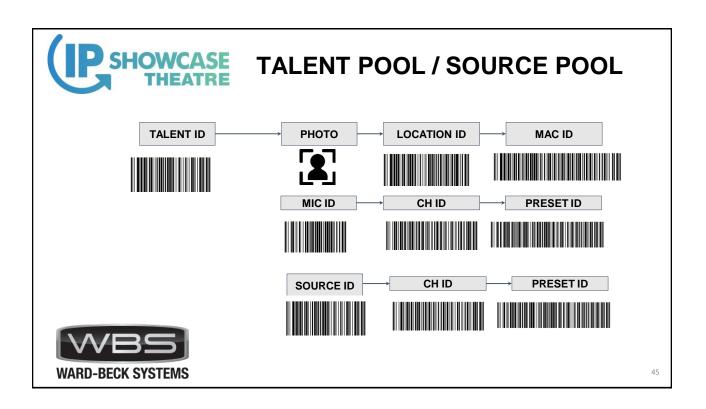

Discover / Announce / Query Ravenna / SAP / IS-O4

**Control / Subscription** AES70 / Operator Web Gui

2

| C SHOWCASE<br>THEATRE                                         | Notice Notice   10.10.203.201 Q, Y ≡ 0   M ♦ 0 An   Collections ⊕ testocist   ARG Quarra 10G   Ort Statistics Overview   Auto-refrecti №   Port Packets   Packets Received   Port Packets   Port Packets   Port Packets   Port Packets                                                                                                                                                                                                                                                                                                                                                                                                                                                                                                                                                                                                                          | Artel                                                                                                                                                                                                                                                                                                                                                                                                                                                                                                                                                                                                                                                                                                                                                                                                                                                                                                                                                                                                                                                                                                                                                    |
|---------------------------------------------------------------|-----------------------------------------------------------------------------------------------------------------------------------------------------------------------------------------------------------------------------------------------------------------------------------------------------------------------------------------------------------------------------------------------------------------------------------------------------------------------------------------------------------------------------------------------------------------------------------------------------------------------------------------------------------------------------------------------------------------------------------------------------------------------------------------------------------------------------------------------------------------|----------------------------------------------------------------------------------------------------------------------------------------------------------------------------------------------------------------------------------------------------------------------------------------------------------------------------------------------------------------------------------------------------------------------------------------------------------------------------------------------------------------------------------------------------------------------------------------------------------------------------------------------------------------------------------------------------------------------------------------------------------------------------------------------------------------------------------------------------------------------------------------------------------------------------------------------------------------------------------------------------------------------------------------------------------------------------------------------------------------------------------------------------------|
| <b>MONITORING</b><br>– SWITCH<br>– PORTS<br>– TRUNKS<br>– PTP | 2     44725285     4602380     1052585     112011160     Deckman       3     14719     348585     115465525     3223458     3223458       4     4472631     3998185     3229467     545392044     999185       4     4472631     375084     15465525     30295220     0       4     4475331     375084     1546571090     29476552     0       9     4695540     46195591     154646023     0     0       10     44755365     375111     1545547067     2957272     0       12     4471165     394774     1544931771     302128554     0       12     44757565     370700     4006661     29517257     0       14     23005     370700     4006661     29517257     0       14     4199     9920566     6034779     92203339     0       15     41475759     375180     154542620     29473588     0       14     3299666     54190114     155015560     262057 | Alt Concerning     •UBLD     Description     Description |
| WARD-BECK SYSTEMS                                             | 22 0 0 0                                                                                                                                                                                                                                                                                                                                                                                                                                                                                                                                                                                                                                                                                                                                                                                                                                                        |                                                                                                                                                                                                                                                                                                                                                                                                                                                                                                                                                                                                                                                                                                                                                                                                                                                                                                                                                                                                                                                                                                                                                          |