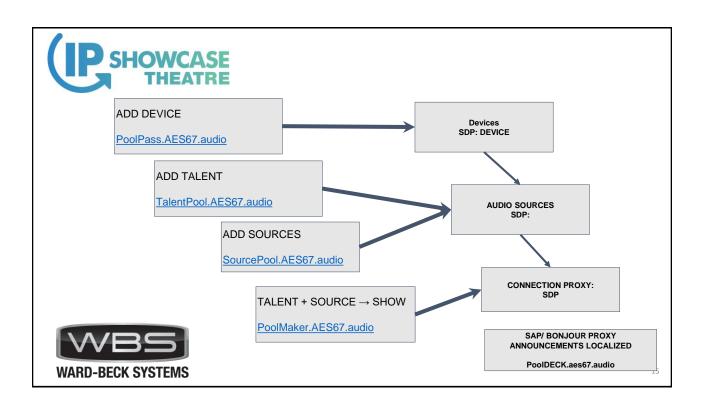

Discover / Announce / Query Ravenna / SAP / IS-O4

**Control / Subscription** AES70 / Operator Web Gui



2



















































































| C SHOWCASE<br>THEATRE                                         | Notice Notice   10.10.203.201 Q, Y ≡ 0   M ♦ 0 An   Collections ⊕ testocist   ARG Quarra 10G   Ort Statistics Overview   Auto-refrecti №   Port Packets   Packets Received   Port Packets   Port Packets   Port Packets   Port Packets