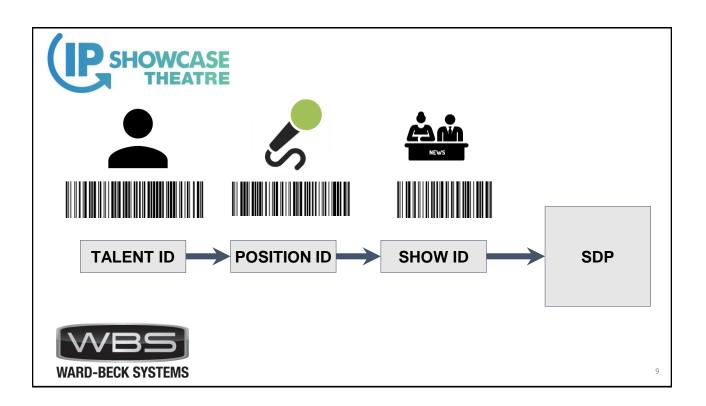

Discover / Announce / Query Ravenna / SAP / IS-O4

**Control / Subscription** AES70 / Operator Web Gui



2



















































































| C SHOWCASE<br>THEATRE                                         | Notice Notice   10.10.203.201 Q, Y ≡ 0   M ♦ 0 An   Collections ⊕ testocist   ARG Quarra 10G   Ort Statistics Overview   Auto-refrecti №   Port Packets   Packets Received   Port Packets   Port Packets   Port Packets   Port Packets