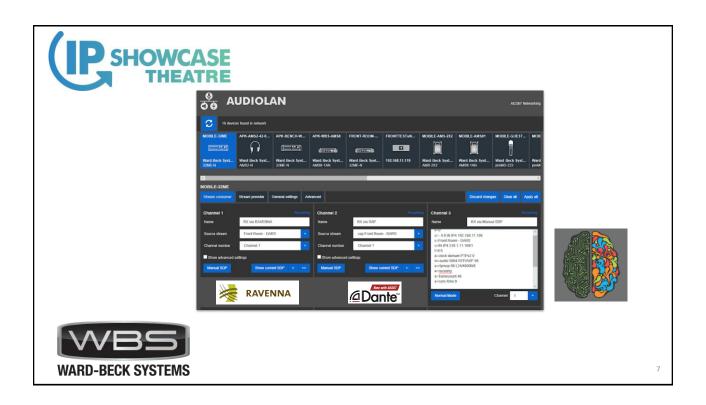

Discover / Announce / Query Ravenna / SAP / IS-O4

**Control / Subscription** AES70 / Operator Web Gui

2

| C SHOWCASE<br>THEATRE                                         | Notice Notice   10.10.203.201 Q, Y ≡ 0   M ♦ 0 An   Collections ⊕ testocist   ARG Quarra 10G   Ort Statistics Overview   Auto-refrecti №   Port Packets   Packets Received   Port Packets   Port Packets   Port Packets   Port Packets                                                                                                                                                                                                                                                                                                                                                                                                                                                                                                                                                                                                                          | Artel                                                                                                                                                                                                                                                                                                                                                                                                                                                                                                                                                                                                                                                                                                                                                                                                                                                                                                                                                                                                                                                                                                                                                    |
|---------------------------------------------------------------|-----------------------------------------------------------------------------------------------------------------------------------------------------------------------------------------------------------------------------------------------------------------------------------------------------------------------------------------------------------------------------------------------------------------------------------------------------------------------------------------------------------------------------------------------------------------------------------------------------------------------------------------------------------------------------------------------------------------------------------------------------------------------------------------------------------------------------------------------------------------|----------------------------------------------------------------------------------------------------------------------------------------------------------------------------------------------------------------------------------------------------------------------------------------------------------------------------------------------------------------------------------------------------------------------------------------------------------------------------------------------------------------------------------------------------------------------------------------------------------------------------------------------------------------------------------------------------------------------------------------------------------------------------------------------------------------------------------------------------------------------------------------------------------------------------------------------------------------------------------------------------------------------------------------------------------------------------------------------------------------------------------------------------------|
| <b>MONITORING</b><br>– SWITCH<br>– PORTS<br>– TRUNKS<br>– PTP | 2     44725285     4602380     1052585     112011160     Deckman       3     14719     348585     115465525     3223458     3223458       4     4472631     3998185     3229467     545392044     999185       4     4472631     375084     15465525     30295220     0       4     4475331     375084     1546571090     29476552     0       9     4695540     46195591     154646023     0     0       10     44755365     375111     1545547067     2957272     0       12     4471165     394774     1544931771     302128554     0       12     44757565     370700     4006661     29517257     0       14     23005     370700     4006661     29517257     0       14     4199     9920566     6034779     92203339     0       15     41475759     375180     154542620     29473588     0       14     3299666     54190114     155015560     262057 | Alt Concerning     •UBLD     Description     Description |
| WARD-BECK SYSTEMS                                             | 22 0 0 0                                                                                                                                                                                                                                                                                                                                                                                                                                                                                                                                                                                                                                                                                                                                                                                                                                                        |                                                                                                                                                                                                                                                                                                                                                                                                                                                                                                                                                                                                                                                                                                                                                                                                                                                                                                                                                                                                                                                                                                                                                          |

| n | RAVENNA                                                                                                                     |                                                                                                                  |                                                                                                                       |                                                  | SAP                                                                                                                                                                                                                                                                                                                                                                                                                                                                                                                                                                                                                                                                                                                                                                                                                                                                                                                                                                                                                                                                                                                                                                                                                                                                                                                                                                                                                                                                                                                                                                                                                                                                   |                                               | LOC 8799 509 x                                                                                                                                                                                                                                                                                                                                                                                                                                                                                                                                                                                                                                                                                                                                                                                                                                                                                                                                                                                                                                                                                                                                                                                                                                                                                                                                                                                                                                                                                                                                                                                                                                                                                                                                                                                                                                                                                                                                                                                                                                                                                                            | set Seve                                 |                    |
|---|-----------------------------------------------------------------------------------------------------------------------------|------------------------------------------------------------------------------------------------------------------|-----------------------------------------------------------------------------------------------------------------------|--------------------------------------------------|-----------------------------------------------------------------------------------------------------------------------------------------------------------------------------------------------------------------------------------------------------------------------------------------------------------------------------------------------------------------------------------------------------------------------------------------------------------------------------------------------------------------------------------------------------------------------------------------------------------------------------------------------------------------------------------------------------------------------------------------------------------------------------------------------------------------------------------------------------------------------------------------------------------------------------------------------------------------------------------------------------------------------------------------------------------------------------------------------------------------------------------------------------------------------------------------------------------------------------------------------------------------------------------------------------------------------------------------------------------------------------------------------------------------------------------------------------------------------------------------------------------------------------------------------------------------------------------------------------------------------------------------------------------------------|-----------------------------------------------|---------------------------------------------------------------------------------------------------------------------------------------------------------------------------------------------------------------------------------------------------------------------------------------------------------------------------------------------------------------------------------------------------------------------------------------------------------------------------------------------------------------------------------------------------------------------------------------------------------------------------------------------------------------------------------------------------------------------------------------------------------------------------------------------------------------------------------------------------------------------------------------------------------------------------------------------------------------------------------------------------------------------------------------------------------------------------------------------------------------------------------------------------------------------------------------------------------------------------------------------------------------------------------------------------------------------------------------------------------------------------------------------------------------------------------------------------------------------------------------------------------------------------------------------------------------------------------------------------------------------------------------------------------------------------------------------------------------------------------------------------------------------------------------------------------------------------------------------------------------------------------------------------------------------------------------------------------------------------------------------------------------------------------------------------------------------------------------------------------------------------|------------------------------------------|--------------------|
|   | Steamoure A<br>Rebbie basch Schleme Debrier                                                                                 | Orgin 1                                                                                                          |                                                                                                                       | P 875P                                           | AMO Steamane                                                                                                                                                                                                                                                                                                                                                                                                                                                                                                                                                                                                                                                                                                                                                                                                                                                                                                                                                                                                                                                                                                                                                                                                                                                                                                                                                                                                                                                                                                                                                                                                                                                          | Origin Multicest<br>192, 595,17 225,21, 19, 1 | RAV A AUTO Streamvane A                                                                                                                                                                                                                                                                                                                                                                                                                                                                                                                                                                                                                                                                                                                                                                                                                                                                                                                                                                                                                                                                                                                                                                                                                                                                                                                                                                                                                                                                                                                                                                                                                                                                                                                                                                                                                                                                                                                                                                                                                                                                                                   | Multicent Sou<br>239,31,134,1/1, 509     |                    |
|   | HEI Alex Alex Alex Alex Alex Alex Alex Alex                                                                                 |                                                                                                                  |                                                                                                                       |                                                  | Bernard State State State Bernard State State State Bernard State State State Bernard State State State Bernard State State Bernard State State Bernard State State Bernard State |                                               | Example interaction of the second of th | 133, 33, 35, 35, 35, 35, 35, 35, 35, 35, |                    |
|   | 17.15.12.13.12.17.17.17.18.18.13.13.19.17.17.19.19.13.13.19.17.17.17.19.19.13.13.19.17.17.17.17.17.17.17.17.17.17.17.17.17. | dunce fur: Bevic<br>dunce fur: Ward-<br>ennounce for: I<br>announce for: I<br>announce for: I<br>announce for: I | n Hedia Kode i<br>deck Systems ;<br>Subrinsik enST<br>200 cl03-7x3<br>200 vremote<br>Hevin Hedia no<br>Ard-Deck Syste | remD-Al<br>-GATEWAY-EDC<br>ode 1<br>-ma preMC-Al |                                                                                                                                                                                                                                                                                                                                                                                                                                                                                                                                                                                                                                                                                                                                                                                                                                                                                                                                                                                                                                                                                                                                                                                                                                                                                                                                                                                                                                                                                                                                                                                                                                                                       |                                               |                                                                                                                                                                                                                                                                                                                                                                                                                                                                                                                                                                                                                                                                                                                                                                                                                                                                                                                                                                                                                                                                                                                                                                                                                                                                                                                                                                                                                                                                                                                                                                                                                                                                                                                                                                                                                                                                                                                                                                                                                                                                                                                           | And  | NNA<br>67 built-in |