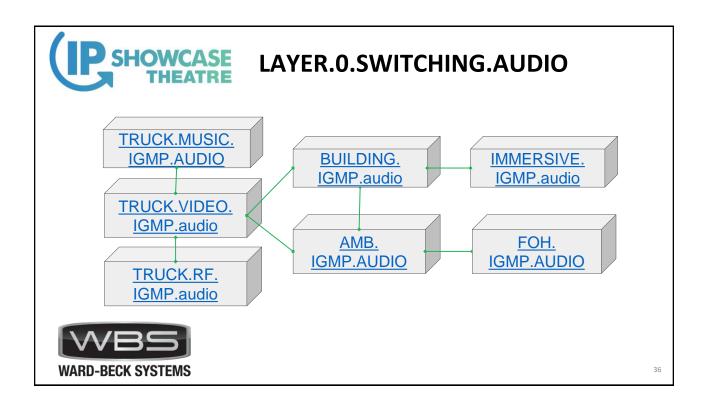

Discover / Announce / Query Ravenna / SAP / IS-O4

**Control / Subscription** AES70 / Operator Web Gui



2



















































































| C SHOWCASE<br>THEATRE                                         | Notice Notice   10.10.203.201 Q, Y ≡ 0   M ♦ 0 An   Collections ⊕ testocist   ARG Quarra 10G   Ort Statistics Overview   Auto-refrecti №   Port Packets   Packets Received   Port Packets   Port Packets   Port Packets   Port Packets