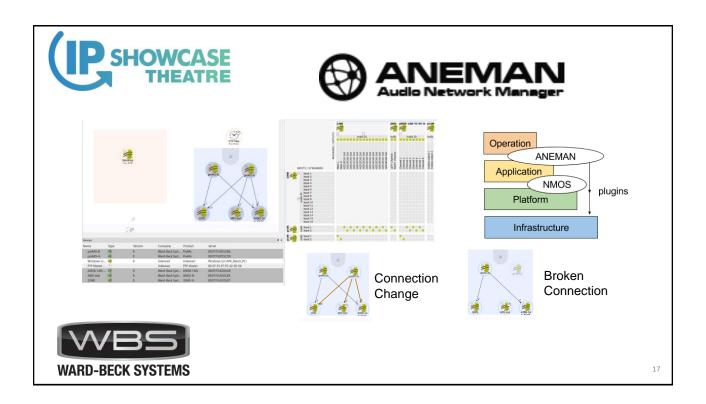

Discover / Announce / Query Ravenna / SAP / IS-O4

**Control / Subscription** AES70 / Operator Web Gui



2



















































































| C SHOWCASE<br>THEATRE                                         | Notice Notice   10.10.203.201 Q, Y ≡ 0   M ♦ 0 An   Collections ⊕ testocist   ARG Quarra 10G   Ort Statistics Overview   Auto-refrecti №   Port Packets   Packets Received   Port Packets   Port Packets   Port Packets   Port Packets