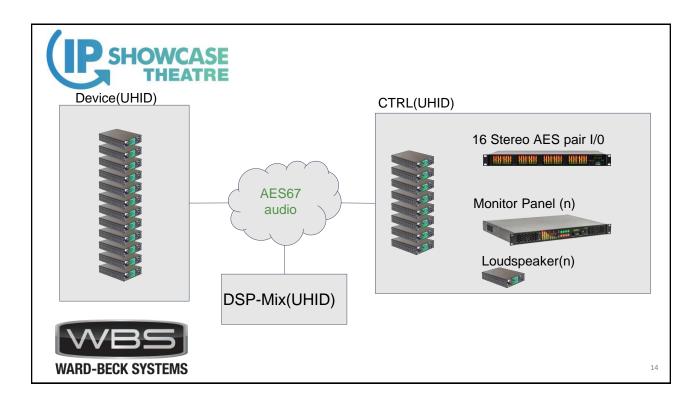

Discover / Announce / Query Ravenna / SAP / IS-O4

**Control / Subscription** AES70 / Operator Web Gui



2



















































































| C SHOWCASE<br>THEATRE                                         | Notice Notice   10.10.203.201 Q, Y ≡ 0   M ♦ 0 An   Collections ⊕ testocist   ARG Quarra 10G   Ort Statistics Overview   Auto-refrecti №   Port Packets   Packets Received   Port Packets   Port Packets   Port Packets   Port Packets