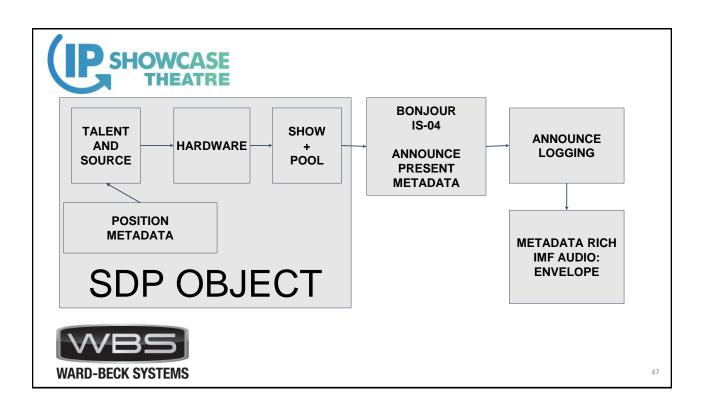

Discover / Announce / Query Ravenna / SAP / IS-O4

**Control / Subscription** AES70 / Operator Web Gui

2

| C SHOWCASE<br>THEATRE                                         | Notice Notice   10.10.203.201 Q, Y ≡ 0   M ♦ 0 An   Collections ⊕ testocist   ARG Quarra 10G   Ort Statistics Overview   Auto-refrecti №   Port Packets   Packets Received   Port Packets   Port Packets   Port Packets   Port Packets                                                                                                                                                                                                                                                                                                                                                                                                                                                                                                                                                                                                                          | Artel                                                                                                                                                                                                                                                                                                                                                                                                                                                                                                                                                                                                                                                                                                                                                                                                                                                                                                                                                                                                                                                                                                                                                    |
|---------------------------------------------------------------|-----------------------------------------------------------------------------------------------------------------------------------------------------------------------------------------------------------------------------------------------------------------------------------------------------------------------------------------------------------------------------------------------------------------------------------------------------------------------------------------------------------------------------------------------------------------------------------------------------------------------------------------------------------------------------------------------------------------------------------------------------------------------------------------------------------------------------------------------------------------|----------------------------------------------------------------------------------------------------------------------------------------------------------------------------------------------------------------------------------------------------------------------------------------------------------------------------------------------------------------------------------------------------------------------------------------------------------------------------------------------------------------------------------------------------------------------------------------------------------------------------------------------------------------------------------------------------------------------------------------------------------------------------------------------------------------------------------------------------------------------------------------------------------------------------------------------------------------------------------------------------------------------------------------------------------------------------------------------------------------------------------------------------------|
| <b>MONITORING</b><br>– SWITCH<br>– PORTS<br>– TRUNKS<br>– PTP | 2     44725285     4602380     1052585     112011160     Deckman       3     14719     348585     115465525     3223458     3223458       4     4472631     3998185     3229467     545392044     999185       4     4472631     375084     15465525     30295220     0       4     4475331     375084     1546571090     29476552     0       9     4695540     46195591     154646023     0     0       10     44755365     375111     1545547067     2957272     0       12     4471165     394774     1544931771     302128554     0       12     44757565     370700     4006661     29517257     0       14     23005     370700     4006661     29517257     0       14     4199     9920566     6034779     92203339     0       15     41475759     375180     154542620     29473588     0       14     3299666     54190114     155015560     262057 | Alt Concerning     •UBLD     Description     Description |
| WARD-BECK SYSTEMS                                             | 22 0 0 0                                                                                                                                                                                                                                                                                                                                                                                                                                                                                                                                                                                                                                                                                                                                                                                                                                                        |                                                                                                                                                                                                                                                                                                                                                                                                                                                                                                                                                                                                                                                                                                                                                                                                                                                                                                                                                                                                                                                                                                                                                          |