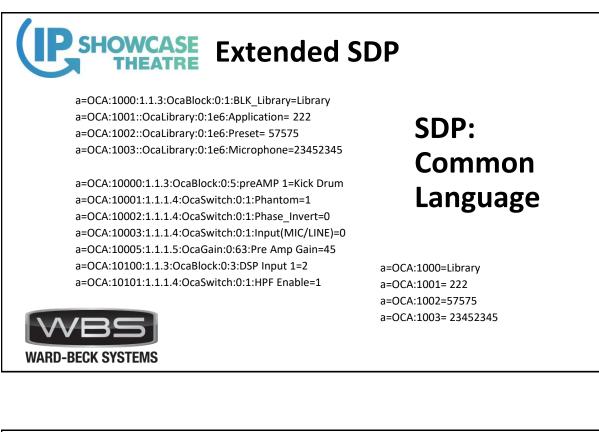

| n | RAVENNA                                                                                                                     |                                                                                                                  |                                                                                                                       |                                                  | SAP                                                                                                                                                                                                                                                                                                                                                                                                                                                                                                                                                                                                                                                                                                                                                                                                                                                                                                                                                                                                                                                                                                                                                                                                                                                                                                                                                                                                                                                                                                                                                                                                                                                                   |                                               | LOC 8799 509 x                                                                                                                                                                                                                                                                                                                                                                                                                                                                                                                                                                                                                                                                                                                                                                                                                                                                                                                                                                                                                                                                                                                                                                                                                                                                                                                                                                                                                                                                                                                                                                                                                                                                                                                                                                                                                                                                                                                                                                                                                                                                                                            | set Seve                                 |                    |
|---|-----------------------------------------------------------------------------------------------------------------------------|------------------------------------------------------------------------------------------------------------------|-----------------------------------------------------------------------------------------------------------------------|--------------------------------------------------|-----------------------------------------------------------------------------------------------------------------------------------------------------------------------------------------------------------------------------------------------------------------------------------------------------------------------------------------------------------------------------------------------------------------------------------------------------------------------------------------------------------------------------------------------------------------------------------------------------------------------------------------------------------------------------------------------------------------------------------------------------------------------------------------------------------------------------------------------------------------------------------------------------------------------------------------------------------------------------------------------------------------------------------------------------------------------------------------------------------------------------------------------------------------------------------------------------------------------------------------------------------------------------------------------------------------------------------------------------------------------------------------------------------------------------------------------------------------------------------------------------------------------------------------------------------------------------------------------------------------------------------------------------------------------|-----------------------------------------------|---------------------------------------------------------------------------------------------------------------------------------------------------------------------------------------------------------------------------------------------------------------------------------------------------------------------------------------------------------------------------------------------------------------------------------------------------------------------------------------------------------------------------------------------------------------------------------------------------------------------------------------------------------------------------------------------------------------------------------------------------------------------------------------------------------------------------------------------------------------------------------------------------------------------------------------------------------------------------------------------------------------------------------------------------------------------------------------------------------------------------------------------------------------------------------------------------------------------------------------------------------------------------------------------------------------------------------------------------------------------------------------------------------------------------------------------------------------------------------------------------------------------------------------------------------------------------------------------------------------------------------------------------------------------------------------------------------------------------------------------------------------------------------------------------------------------------------------------------------------------------------------------------------------------------------------------------------------------------------------------------------------------------------------------------------------------------------------------------------------------------|------------------------------------------|--------------------|
|   | Steamoure A<br>Rebbie basch Schleme Debrier                                                                                 | Orgin 1                                                                                                          |                                                                                                                       | P 875P                                           | AMO Steamane                                                                                                                                                                                                                                                                                                                                                                                                                                                                                                                                                                                                                                                                                                                                                                                                                                                                                                                                                                                                                                                                                                                                                                                                                                                                                                                                                                                                                                                                                                                                                                                                                                                          | Origin Multicest<br>192, 595,17 225,21, 19, 1 | RAV A AUTO Streamvane A                                                                                                                                                                                                                                                                                                                                                                                                                                                                                                                                                                                                                                                                                                                                                                                                                                                                                                                                                                                                                                                                                                                                                                                                                                                                                                                                                                                                                                                                                                                                                                                                                                                                                                                                                                                                                                                                                                                                                                                                                                                                                                   | Multicent Sou<br>239,31,134,1/1, 509     |                    |
|   | HEI Alex Alex Alex Alex Alex Alex Alex Alex                                                                                 |                                                                                                                  |                                                                                                                       |                                                  | Bernard State State State Bernard State State State Bernard State State State Bernard State State State Bernard State State Bernard State State Bernard State State Bernard State |                                               | Example interaction of the second of th | 133, 33, 35, 35, 35, 35, 35, 35, 35, 35, |                    |
|   | 17.15.12.13.12.17.17.17.18.18.13.13.19.17.17.19.19.13.13.19.17.17.17.19.19.13.13.19.17.17.17.17.17.17.17.17.17.17.17.17.17. | dunce fur: Bevic<br>dunce fur: Ward-<br>ennounce for: I<br>announce for: I<br>announce for: I<br>announce for: I | n Hedia Kode i<br>deck Systems ;<br>Subrinsik enST<br>200 cl03-7x3<br>200 vremote<br>Hevin Hedia no<br>Ard-Deck Syste | remD-Al<br>-GATEWAY-EDC<br>ode 1<br>-ma preMC-Al |                                                                                                                                                                                                                                                                                                                                                                                                                                                                                                                                                                                                                                                                                                                                                                                                                                                                                                                                                                                                                                                                                                                                                                                                                                                                                                                                                                                                                                                                                                                                                                                                                                                                       |                                               |                                                                                                                                                                                                                                                                                                                                                                                                                                                                                                                                                                                                                                                                                                                                                                                                                                                                                                                                                                                                                                                                                                                                                                                                                                                                                                                                                                                                                                                                                                                                                                                                                                                                                                                                                                                                                                                                                                                                                                                                                                                                                                                           | And  | NNA<br>67 built-in |