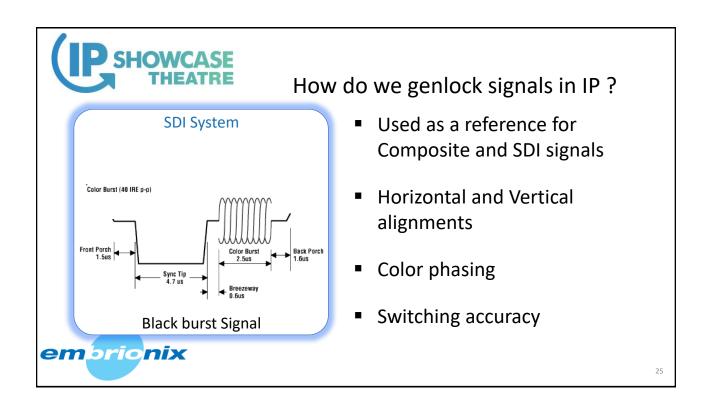

| 1 to 8 ch          |           | 1 to 8 ch            |            |  |
|                       | BX                                                    | 1 to 8 ch          | 1 to 4 ch | 1 to 8 ch            | 1 to 8 ch  |  |
|                       | С                                                     | 1 to 8 ch          |           | 1 to 64 ch           |            |  |
| em                    | СХ                                                    | 1 to 8 ch          | 1 to 4 ch | 1 to 64 ch           | 1 to 32 ch |  |
|                       |                                                       |                    |           |                      |            |  |



























2. Wide vs Narrow (ST-2110-21)

























## Thank You

Sarkis Abrahamian, Embrionix

sarkis@embrionix.com

905-870-3545



IP SHOWCASE THEATRE AT IBC – SEPT. 14-18, 2018