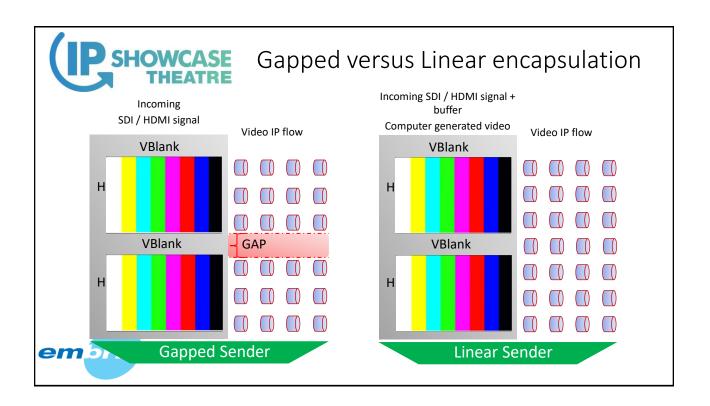

|            |  |
|                       | В                                                     | 1 to 8 ch          |           | 1 to 8 ch            |            |  |
|                       | BX                                                    | 1 to 8 ch          | 1 to 4 ch | 1 to 8 ch            | 1 to 8 ch  |  |
|                       | С                                                     | 1 to 8 ch          |           | 1 to 64 ch           |            |  |
| em                    | СХ                                                    | 1 to 8 ch          | 1 to 4 ch | 1 to 64 ch           | 1 to 32 ch |  |
|                       |                                                       |                    |           |                      |            |  |



























2. Wide vs Narrow (ST-2110-21)

























## Thank You

Sarkis Abrahamian, Embrionix

sarkis@embrionix.com

905-870-3545



IP SHOWCASE THEATRE AT IBC – SEPT. 14-18, 2018