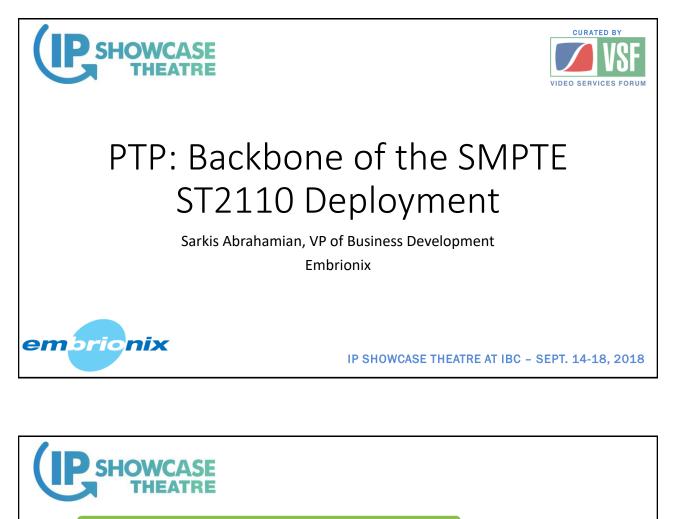

1. Status on SMPTE ST2110

- 2. Wide vs Narrow (ST2110-21)
- 3. PTP system design and remaining issues

| C SHOWCASE<br>THEATRE |                                                       |                    |           |                      |            |  |
|-----------------------|-------------------------------------------------------|--------------------|-----------|----------------------|------------|--|
|                       | ST-2110-30 "PCM audio"<br>"+ multiple audio profiles; |                    |           |                      |            |  |
|                       | Level                                                 | 1 msec Packet time |           | 125 µsec Packet Time |            |  |
|                       |                                                       | 48 KHz             | 96 KHz    | 48 KHz               | 96 KHz     |  |
|                       | Α                                                     | 1 to 8 ch          |           |                      |            |  |
|                       | AX                                                    | 1 to 8 ch          | 1 to 4 ch |                      |            |  |
|                       | В                                                     | 1 to 8 ch          |           | 1 to 8 ch            |            |  |
|                       | BX                                                    | 1 to 8 ch          | 1 to 4 ch | 1 to 8 ch            | 1 to 8 ch  |  |
|                       | С                                                     | 1 to 8 ch          |           | 1 to 64 ch           |            |  |
| em                    | СХ                                                    | 1 to 8 ch          | 1 to 4 ch | 1 to 64 ch           | 1 to 32 ch |  |
|                       |                                                       |                    |           |                      |            |  |