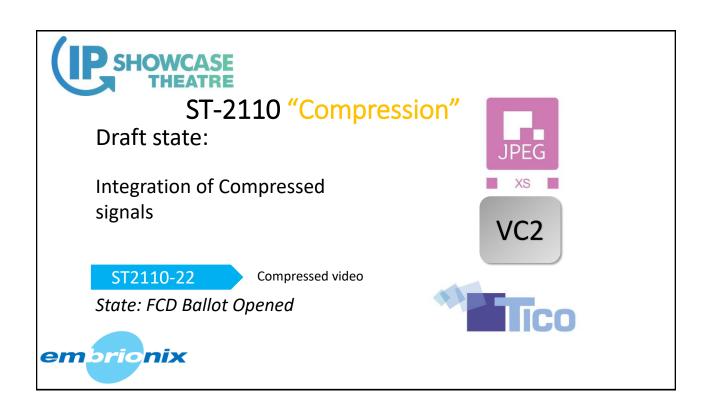

1. Status on SMPTE ST2110

- 2. Wide vs Narrow (ST2110-21)
- 3. PTP system design and remaining issues















| C SHOWCASE<br>THEATRE |                                                       |                    |           |                      |            |  |
|-----------------------|-------------------------------------------------------|--------------------|-----------|----------------------|------------|--|
|                       | ST-2110-30 "PCM audio"<br>"+ multiple audio profiles; |                    |           |                      |            |  |
|                       | Level                                                 | 1 msec Packet time |           | 125 µsec Packet Time |            |  |
|                       |                                                       | 48 KHz             | 96 KHz    | 48 KHz               | 96 KHz     |  |
|                       |