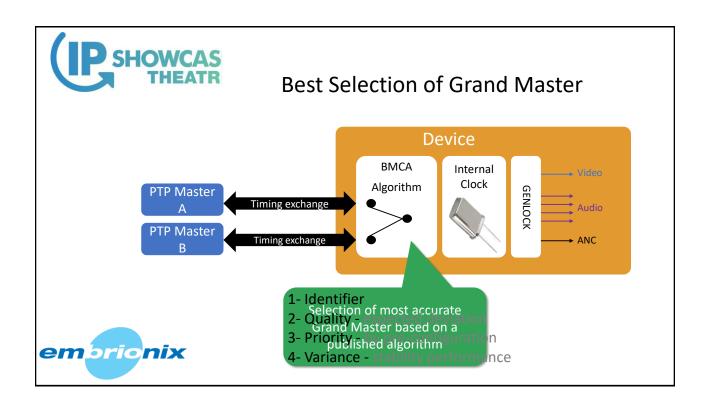

| 1 to 8 ch          |           | 1 to 8 ch            |            |  |
|                       | BX                                                    | 1 to 8 ch          | 1 to 4 ch | 1 to 8 ch            | 1 to 8 ch  |  |
|                       | С                                                     | 1 to 8 ch          |           | 1 to 64 ch           |            |  |
| em                    | СХ                                                    | 1 to 8 ch          | 1 to 4 ch | 1 to 64 ch           | 1 to 32 ch |  |
|                       |                                                       |                    |           |                      |            |  |



























2. Wide vs Narrow (ST-2110-21)

























## Thank You

Sarkis Abrahamian, Embrionix

sarkis@embrionix.com

905-870-3545



IP SHOWCASE THEATRE AT IBC – SEPT. 14-18, 2018