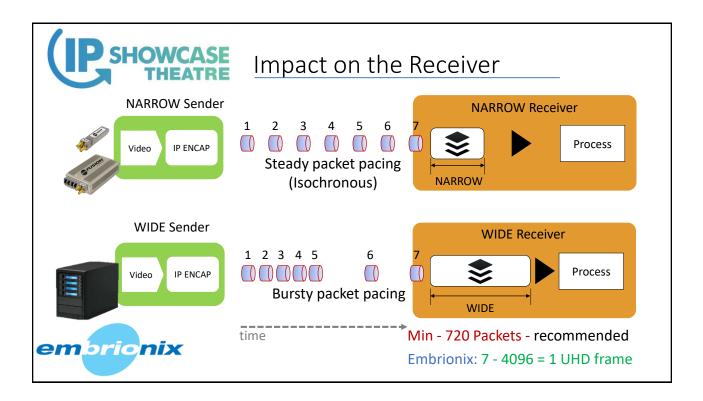

|            |  |
|                       | В                                                     | 1 to 8 ch          |           | 1 to 8 ch            |            |  |
|                       | BX                                                    | 1 to 8 ch          | 1 to 4 ch | 1 to 8 ch            | 1 to 8 ch  |  |
|                       | С                                                     | 1 to 8 ch          |           | 1 to 64 ch           |            |  |
| em                    | СХ                                                    | 1 to 8 ch          | 1 to 4 ch | 1 to 64 ch           | 1 to 32 ch |  |
|                       |                                                       |                    |           |                      |            |  |



























2. Wide vs Narrow (ST-2110-21)

























## Thank You

Sarkis Abrahamian, Embrionix

sarkis@embrionix.com

905-870-3545



IP SHOWCASE THEATRE AT IBC – SEPT. 14-18, 2018