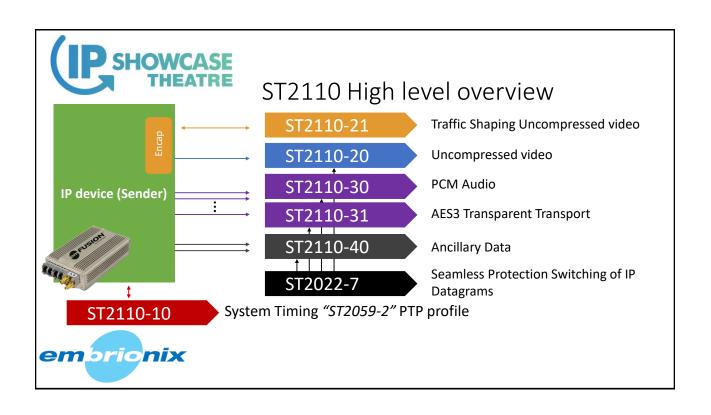

1. Status on SMPTE ST2110

- 2. Wide vs Narrow (ST2110-21)
- 3. PTP system design and remaining issues

| C SHOWCASE<br>THEATRE |                                                       |                    |           |                      |            |  |
|-----------------------|-------------------------------------------------------|--------------------|-----------|----------------------|------------|--|
|                       | ST-2110-30 "PCM audio"<br>"+ multiple audio profiles; |                    |           |                      |            |  |
|                       | Level                                                 | 1 msec Packet time |           | 125 µsec Packet Time |            |  |
|                       |                                                       | 48 KHz             | 96 KHz    | 48 KHz               | 96 KHz     |  |
|                       | Α                                                     | 1 to 8 ch          |           |                      |            |  |
|                       | AX                                                    | 1 to 8 ch          | 1 to 4 ch |                      |            |  |
|                       | В                                                     | 1 to 8 ch          |           | 1 to 8 ch            |            |  |
|                       | BX                                                    | 1 to 8 ch          | 1 to 4 ch | 1 to 8 ch            | 1 to 8 ch  |  |
|                       | С                                                     | 1 to 8 ch          |           | 1 to 64 ch           |            |  |
| em                    | СХ                                                    | 1 to 8 ch          | 1 to 4 ch | 1 to 64 ch           | 1 to 32 ch |  |
|                       |                                                       |                    |           |                      |            |  |