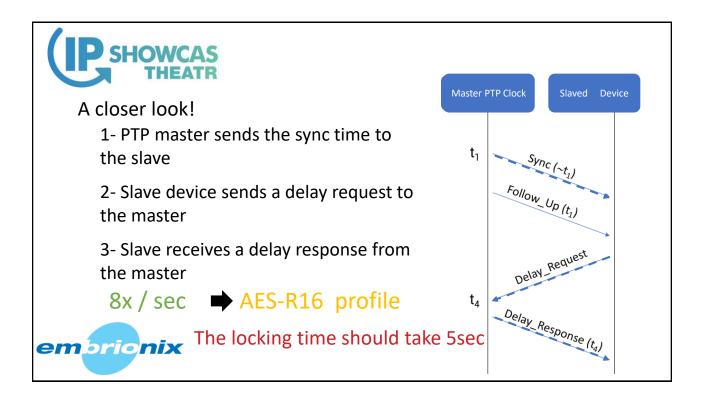

| 1 to 8 ch          |           | 1 to 8 ch            |            |  |
|                       | BX                                                    | 1 to 8 ch          | 1 to 4 ch | 1 to 8 ch            | 1 to 8 ch  |  |
|                       | С                                                     | 1 to 8 ch          |           | 1 to 64 ch           |            |  |
| em                    | СХ                                                    | 1 to 8 ch          | 1 to 4 ch | 1 to 64 ch           | 1 to 32 ch |  |
|                       |                                                       |                    |           |                      |            |  |



























2. Wide vs Narrow (ST-2110-21)

























## Thank You

Sarkis Abrahamian, Embrionix

sarkis@embrionix.com

905-870-3545



IP SHOWCASE THEATRE AT IBC – SEPT. 14-18, 2018