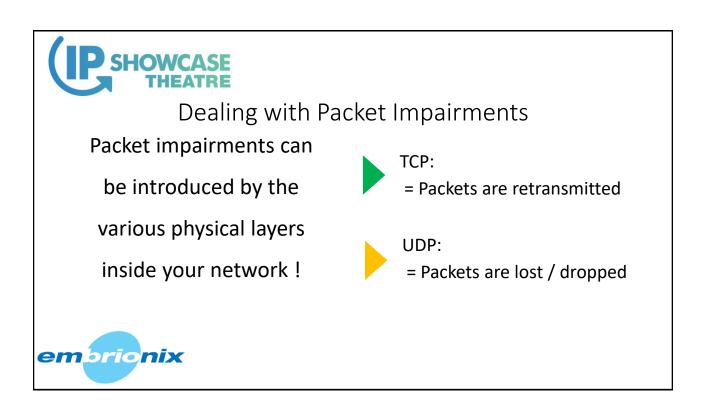

|  |
|                       | В                                                     | 1 to 8 ch          |           | 1 to 8 ch            |            |  |
|                       | BX                                                    | 1 to 8 ch          | 1 to 4 ch | 1 to 8 ch            | 1 to 8 ch  |  |
|                       | С                                                     | 1 to 8 ch          |           | 1 to 64 ch           |            |  |
| em                    | СХ                                                    | 1 to 8 ch          | 1 to 4 ch | 1 to 64 ch           | 1 to 32 ch |  |
|                       |                                                       |                    |           |                      |            |  |



























2. Wide vs Narrow (ST-2110-21)

























## Thank You

Sarkis Abrahamian, Embrionix

sarkis@embrionix.com

905-870-3545



IP SHOWCASE THEATRE AT IBC – SEPT. 14-18, 2018