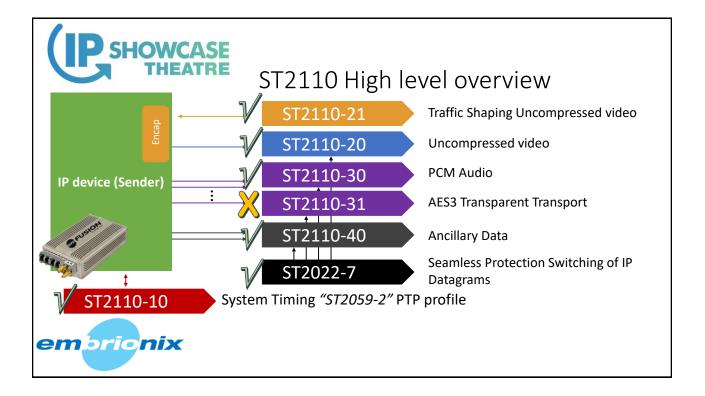

1. Status on SMPTE ST2110

- 2. Wide vs Narrow (ST2110-21)
- 3. PTP system design and remaining issues

| C SHOWCASE<br>THEATRE |                                                       |                    |           |                      |            |  |
|-----------------------|-------------------------------------------------------|--------------------|-----------|----------------------|------------|--|
|                       | ST-2110-30 "PCM audio"<br>"+ multiple audio profiles; |                    |           |                      |            |  |
|                       | Level                                                 | 1 msec Packet time |           | 125 µsec Packet Time |            |  |
|                       |                                                       | 48 KHz             | 96 KHz    | 48 KHz               | 96 KHz     |  |
|                       | Α                                                     | 1 to 8 ch          |           |                      |            |  |
|                       | AX                                                    | 1 to 8 ch          | 1 to 4 ch |                      |            |  |
|                       | В                                                     | 1 to 8 ch          |           | 1 to 8 ch            |            |  |
|                       | BX                                                    | 1 to 8 ch          | 1 to 4 ch | 1 to 8 ch            | 1 to 8 ch  |  |
|                       | С                                                     | 1 to 8 ch          |           | 1 to 64 ch           |            |  |
| em                    | СХ                                                    | 1 to 8 ch          | 1 to 4 ch | 1 to 64 ch           | 1 to 32 ch |  |
|                       |                                                       |                    |           |                      |            |  |