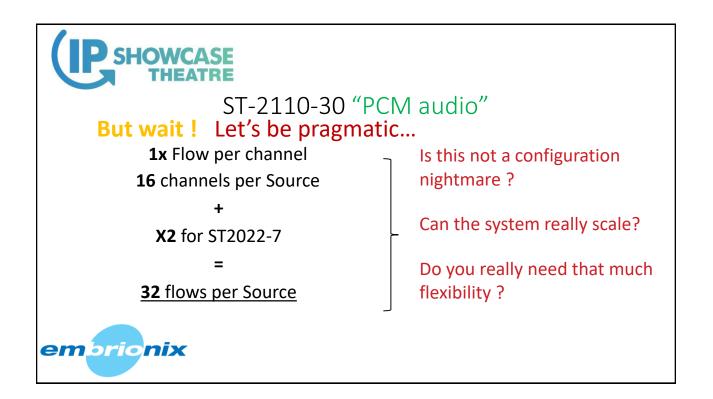

1. Status on SMPTE ST2110

- 2. Wide vs Narrow (ST2110-21)
- 3. PTP system design and remaining issues

| C SHOWCASE<br>THEATRE |                                                       |                    |           |                      |            |  |
|-----------------------|-------------------------------------------------------|--------------------|-----------|----------------------|------------|--|
|                       | ST-2110-30 "PCM audio"<br>"+ multiple audio profiles; |                    |           |                      |            |  |
|                       | Level                                                 | 1 msec Packet time |           | 125 µsec Packet Time |            |  |
|                       |                                                       | 48 KHz             | 96 KHz    | 48 KHz               | 96 KHz     |  |
|                       | Α                                                     | 1 to 8 ch          |           |                      |            |  |
|                       | AX                                                    | 1 to 8 ch          | 1 to 4 ch |                      |            |  |
|                       | В                                                     | 1 to 8 ch          |           | 1 to 8 ch            |            |  |
|                       | BX                                                    | 1 to 8 ch          | 1 to 4 ch | 1 to 8 ch            | 1 to 8 ch  |  |
|                       | С                                                     | 1 to 8 ch          |           | 1 to 64 ch           |            |  |
| em                    | СХ                                                    | 1 to 8 ch          | 1 to 4 ch | 1 to 64 ch           | 1 to 32 ch |  |
|                       |                                                       |                    |           |                      |            |  |