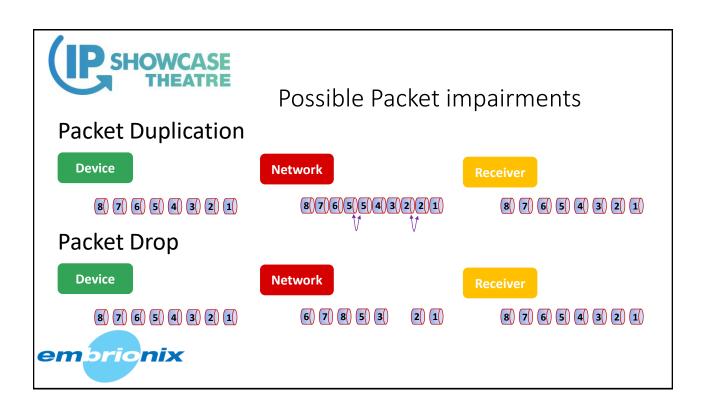

|  |
|                       | В                                                     | 1 to 8 ch          |           | 1 to 8 ch            |            |  |
|                       | BX                                                    | 1 to 8 ch          | 1 to 4 ch | 1 to 8 ch            | 1 to 8 ch  |  |
|                       | С                                                     | 1 to 8 ch          |           | 1 to 64 ch           |            |  |
| em                    | СХ                                                    | 1 to 8 ch          | 1 to 4 ch | 1 to 64 ch           | 1 to 32 ch |  |
|                       |                                                       |                    |           |                      |            |  |



























2. Wide vs Narrow (ST-2110-21)

























## Thank You

Sarkis Abrahamian, Embrionix

sarkis@embrionix.com

905-870-3545



IP SHOWCASE THEATRE AT IBC – SEPT. 14-18, 2018