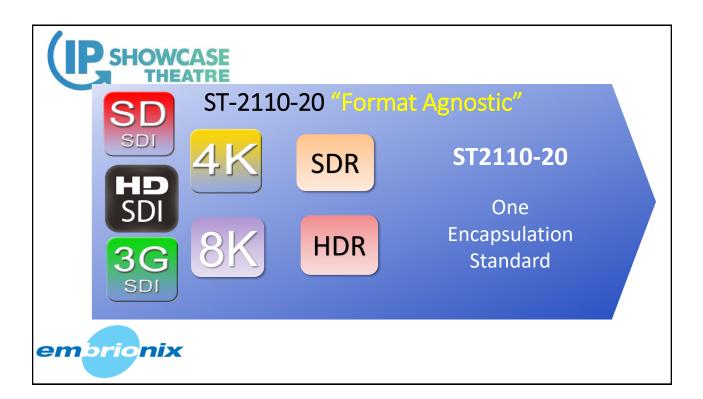

1. Status on SMPTE ST2110

- 2. Wide vs Narrow (ST2110-21)
- 3. PTP system design and remaining issues















| C SHOWCASE<br>THEATRE |                                                       |                    |           |                      |            |  |
|-----------------------|-------------------------------------------------------|--------------------|-----------|----------------------|------------|--|
|                       | ST-2110-30 "PCM audio"<br>"+ multiple audio profiles; |                    |           |                      |            |  |
|                       | Level                                                 | 1 msec Packet time |           | 125 µsec Packet Time |            |  |
|                       |                                                       | 48 KHz             | 96 KHz    | 48 KHz               | 96 KHz     |  |
|