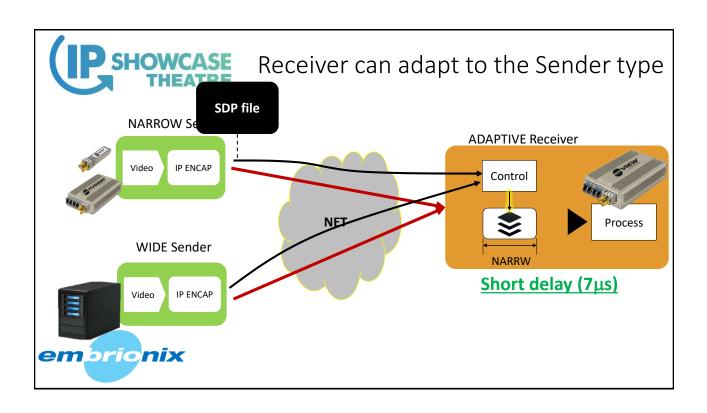

|  |
|                       | В                                                     | 1 to 8 ch          |           | 1 to 8 ch            |            |  |
|                       | BX                                                    | 1 to 8 ch          | 1 to 4 ch | 1 to 8 ch            | 1 to 8 ch  |  |
|                       | С                                                     | 1 to 8 ch          |           | 1 to 64 ch           |            |  |
| em                    | СХ                                                    | 1 to 8 ch          | 1 to 4 ch | 1 to 64 ch           | 1 to 32 ch |  |
|                       |                                                       |                    |           |                      |            |  |



























2. Wide vs Narrow (ST-2110-21)

























## Thank You

Sarkis Abrahamian, Embrionix

sarkis@embrionix.com

905-870-3545



IP SHOWCASE THEATRE AT IBC – SEPT. 14-18, 2018