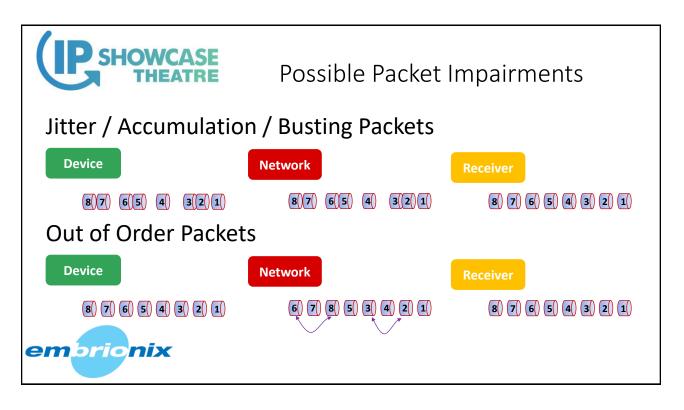

|  |
|                       | В                                                     | 1 to 8 ch          |           | 1 to 8 ch            |            |  |
|                       | BX                                                    | 1 to 8 ch          | 1 to 4 ch | 1 to 8 ch            | 1 to 8 ch  |  |
|                       | С                                                     | 1 to 8 ch          |           | 1 to 64 ch           |            |  |
| em                    | СХ                                                    | 1 to 8 ch          | 1 to 4 ch | 1 to 64 ch           | 1 to 32 ch |  |
|                       |                                                       |                    |           |                      |            |  |



























2. Wide vs Narrow (ST-2110-21)

























## Thank You

Sarkis Abrahamian, Embrionix

sarkis@embrionix.com

905-870-3545



IP SHOWCASE THEATRE AT IBC – SEPT. 14-18, 2018