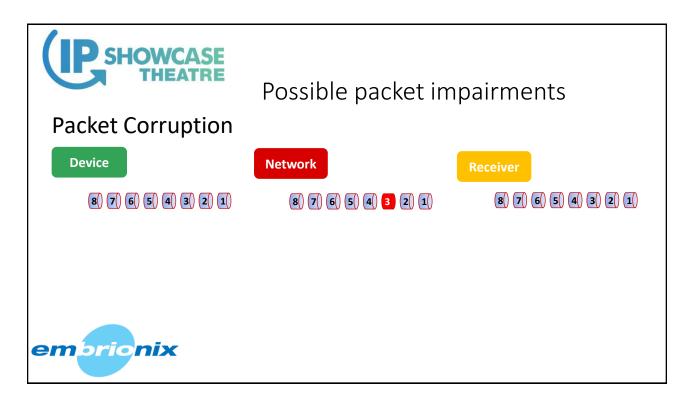

|  |
|                       | В                                                     | 1 to 8 ch          |           | 1 to 8 ch            |            |  |
|                       | BX                                                    | 1 to 8 ch          | 1 to 4 ch | 1 to 8 ch            | 1 to 8 ch  |  |
|                       | С                                                     | 1 to 8 ch          |           | 1 to 64 ch           |            |  |
| em                    | СХ                                                    | 1 to 8 ch          | 1 to 4 ch | 1 to 64 ch           | 1 to 32 ch |  |
|                       |                                                       |                    |           |                      |            |  |



























2. Wide vs Narrow (ST-2110-21)

























## Thank You

Sarkis Abrahamian, Embrionix

sarkis@embrionix.com

905-870-3545



IP SHOWCASE THEATRE AT IBC – SEPT. 14-18, 2018