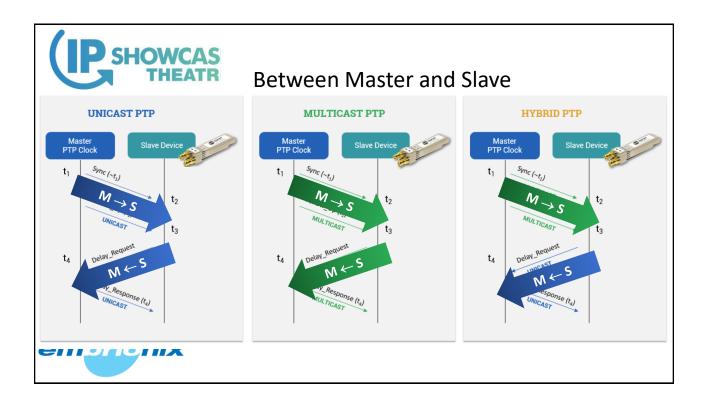

| 1 to 8 ch          |           | 1 to 8 ch            |            |  |
|                       | BX                                                    | 1 to 8 ch          | 1 to 4 ch | 1 to 8 ch            | 1 to 8 ch  |  |
|                       | С                                                     | 1 to 8 ch          |           | 1 to 64 ch           |            |  |
| em                    | СХ                                                    | 1 to 8 ch          | 1 to 4 ch | 1 to 64 ch           | 1 to 32 ch |  |
|                       |                                                       |                    |           |                      |            |  |



























2. Wide vs Narrow (ST-2110-21)

























## Thank You

Sarkis Abrahamian, Embrionix

sarkis@embrionix.com

905-870-3545



IP SHOWCASE THEATRE AT IBC – SEPT. 14-18, 2018