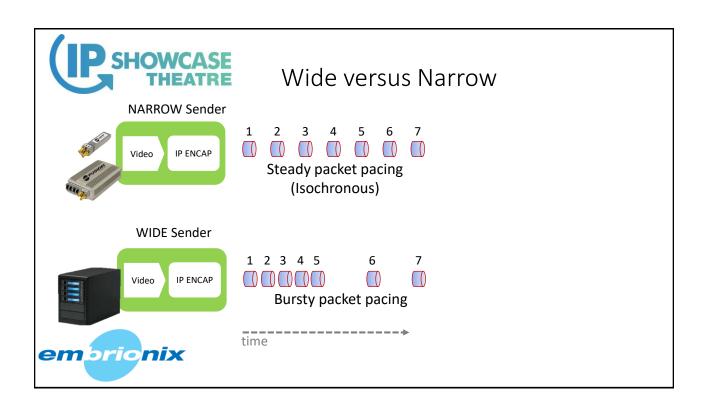

|            |  |
|                       | В                                                     | 1 to 8 ch          |           | 1 to 8 ch            |            |  |
|                       | BX                                                    | 1 to 8 ch          | 1 to 4 ch | 1 to 8 ch            | 1 to 8 ch  |  |
|                       | С                                                     | 1 to 8 ch          |           | 1 to 64 ch           |            |  |
| em                    | СХ                                                    | 1 to 8 ch          | 1 to 4 ch | 1 to 64 ch           | 1 to 32 ch |  |
|                       |                                                       |                    |           |                      |            |  |



























2. Wide vs Narrow (ST-2110-21)

























## Thank You

Sarkis Abrahamian, Embrionix

sarkis@embrionix.com

905-870-3545



IP SHOWCASE THEATRE AT IBC – SEPT. 14-18, 2018