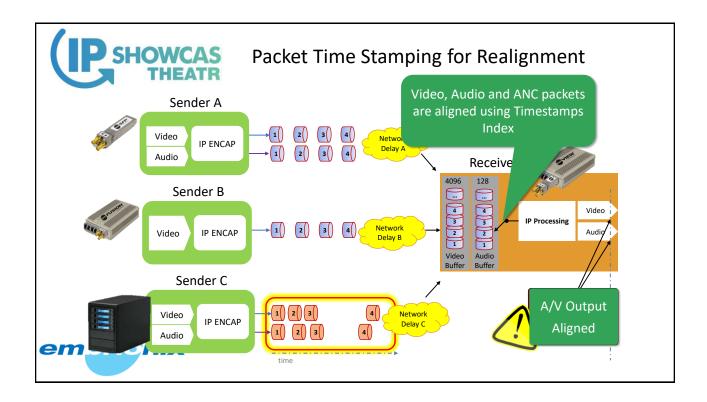

| 1 to 8 ch          |           | 1 to 8 ch            |            |  |
|                       | BX                                                    | 1 to 8 ch          | 1 to 4 ch | 1 to 8 ch            | 1 to 8 ch  |  |
|                       | С                                                     | 1 to 8 ch          |           | 1 to 64 ch           |            |  |
| em                    | СХ                                                    | 1 to 8 ch          | 1 to 4 ch | 1 to 64 ch           | 1 to 32 ch |  |
|                       |                                                       |                    |           |                      |            |  |



























2. Wide vs Narrow (ST-2110-21)

























## Thank You

Sarkis Abrahamian, Embrionix

sarkis@embrionix.com

905-870-3545



IP SHOWCASE THEATRE AT IBC – SEPT. 14-18, 2018