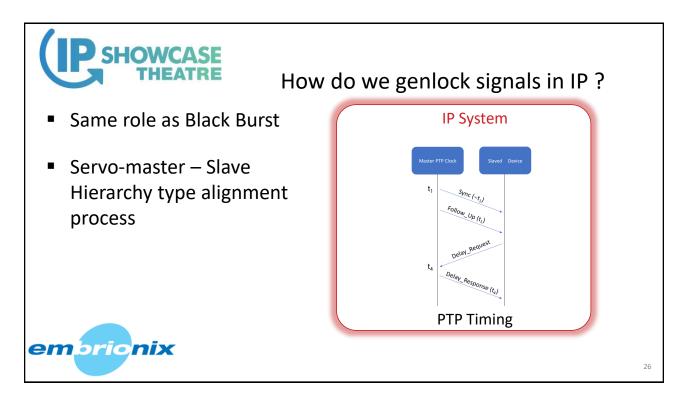

| 1 to 8 ch          |           | 1 to 8 ch            |            |  |
|                       | BX                                                    | 1 to 8 ch          | 1 to 4 ch | 1 to 8 ch            | 1 to 8 ch  |  |
|                       | С                                                     | 1 to 8 ch          |           | 1 to 64 ch           |            |  |
| em                    | СХ                                                    | 1 to 8 ch          | 1 to 4 ch | 1 to 64 ch           | 1 to 32 ch |  |
|                       |                                                       |                    |           |                      |            |  |



























2. Wide vs Narrow (ST-2110-21)

























## Thank You

Sarkis Abrahamian, Embrionix

sarkis@embrionix.com

905-870-3545



IP SHOWCASE THEATRE AT IBC – SEPT. 14-18, 2018