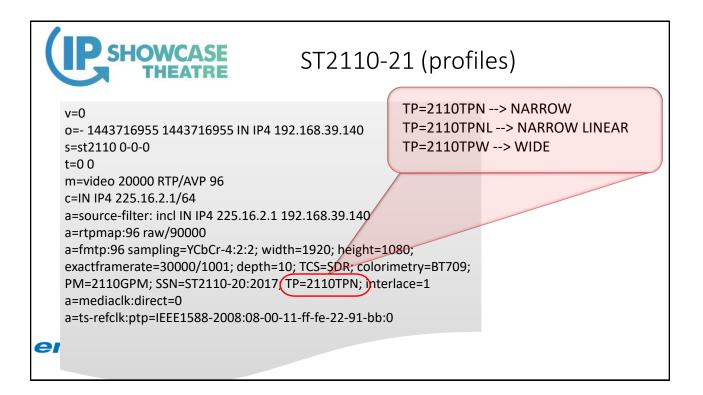

|            |  |
|                       | В                                                     | 1 to 8 ch          |           | 1 to 8 ch            |            |  |
|                       | BX                                                    | 1 to 8 ch          | 1 to 4 ch | 1 to 8 ch            | 1 to 8 ch  |  |
|                       | С                                                     | 1 to 8 ch          |           | 1 to 64 ch           |            |  |
| em                    | СХ                                                    | 1 to 8 ch          | 1 to 4 ch | 1 to 64 ch           | 1 to 32 ch |  |
|                       |                                                       |                    |           |                      |            |  |



























2. Wide vs Narrow (ST-2110-21)

























## Thank You

Sarkis Abrahamian, Embrionix

sarkis@embrionix.com

905-870-3545



IP SHOWCASE THEATRE AT IBC – SEPT. 14-18, 2018