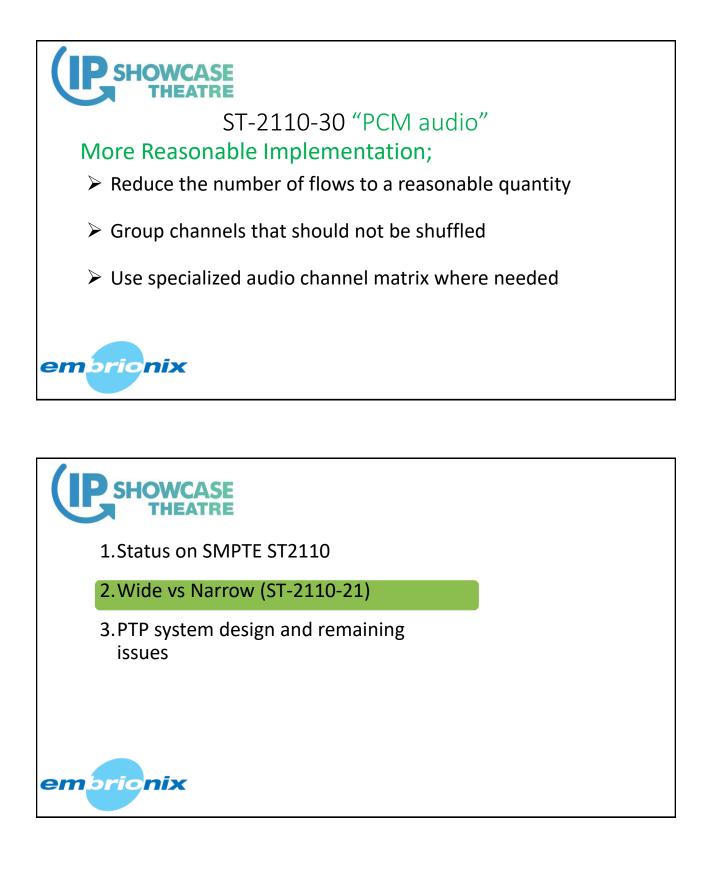

1. Status on SMPTE ST2110

- 2. Wide vs Narrow (ST2110-21)
- 3. PTP system design and remaining issues

| C SHOWCASE<br>THEATRE |                                                       |                    |           |                      |            |  |
|-----------------------|-------------------------------------------------------|--------------------|-----------|----------------------|------------|--|
|                       | ST-2110-30 "PCM audio"<br>"+ multiple audio profiles; |                    |           |                      |            |  |
|                       | Level                                                 | 1 msec Packet time |           | 125 µsec Packet Time |            |  |
|                       |                                                       | 48 KHz             | 96 KHz    | 48 KHz               | 96 KHz     |  |
|                       | Α                                                     | 1 to 8 ch          |           |                      |            |  |
|                       | AX                                                    | 1 to 8 ch          | 1 to 4 ch |                      |            |  |
|                       | В                                                     | 1 to 8 ch          |           | 1 to 8 ch            |            |  |
|                       | BX                                                    | 1 to 8 ch          | 1 to 4 ch | 1 to 8 ch            | 1 to 8 ch  |  |
|                       | С                                                     | 1 to 8 ch          |           | 1 to 64 ch           |            |  |
| em                    | СХ                                                    | 1 to 8 ch          | 1 to 4 ch | 1 to 64 ch           | 1 to 32 ch |  |
|                       |                                                       |                    |           |                      |            |  |