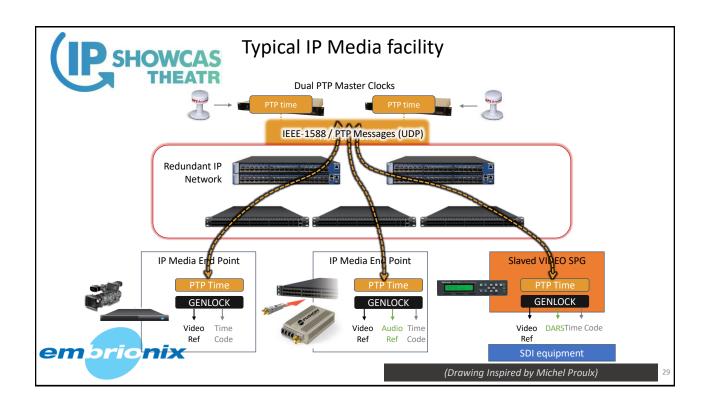

| 1 to 8 ch          |           | 1 to 8 ch            |            |  |
|                       | BX                                                    | 1 to 8 ch          | 1 to 4 ch | 1 to 8 ch            | 1 to 8 ch  |  |
|                       | С                                                     | 1 to 8 ch          |           | 1 to 64 ch           |            |  |
| em                    | СХ                                                    | 1 to 8 ch          | 1 to 4 ch | 1 to 64 ch           | 1 to 32 ch |  |
|                       |                                                       |                    |           |                      |            |  |



























2. Wide vs Narrow (ST-2110-21)

























## Thank You

Sarkis Abrahamian, Embrionix

sarkis@embrionix.com

905-870-3545



IP SHOWCASE THEATRE AT IBC – SEPT. 14-18, 2018