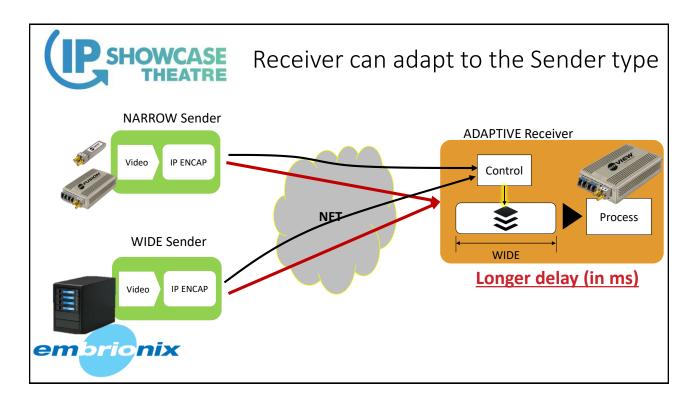

|  |
|                       | В                                                     | 1 to 8 ch          |           | 1 to 8 ch            |            |  |
|                       | BX                                                    | 1 to 8 ch          | 1 to 4 ch | 1 to 8 ch            | 1 to 8 ch  |  |
|                       | С                                                     | 1 to 8 ch          |           | 1 to 64 ch           |            |  |
| em                    | СХ                                                    | 1 to 8 ch          | 1 to 4 ch | 1 to 64 ch           | 1 to 32 ch |  |
|                       |                                                       |                    |           |                      |            |  |



























2. Wide vs Narrow (ST-2110-21)

























## Thank You

Sarkis Abrahamian, Embrionix

sarkis@embrionix.com

905-870-3545



IP SHOWCASE THEATRE AT IBC – SEPT. 14-18, 2018