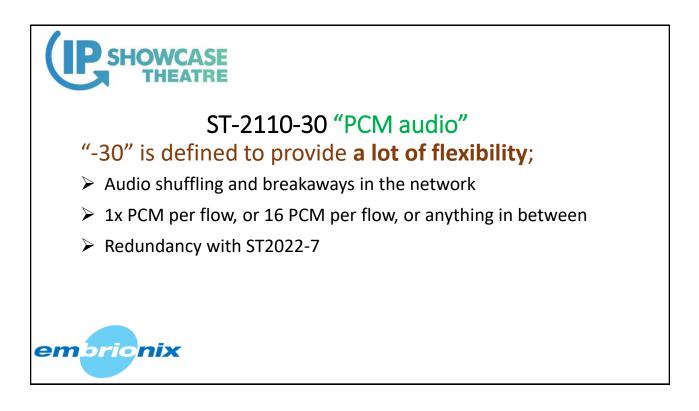

1. Status on SMPTE ST2110

- 2. Wide vs Narrow (ST2110-21)
- 3. PTP system design and remaining issues

| C SHOWCASE<br>THEATRE |                                                       |                    |           |                      |            |  |
|-----------------------|-------------------------------------------------------|--------------------|-----------|----------------------|------------|--|
|                       | ST-2110-30 "PCM audio"<br>"+ multiple audio profiles; |                    |           |                      |            |  |
|                       | Level                                                 | 1 msec Packet time |           | 125 µsec Packet Time |            |  |
|                       |                                                       | 48 KHz             | 96 KHz    | 48 KHz               | 96 KHz     |  |
|                       | Α                                                     | 1 to 8 ch          |           |                      |            |  |
|                       | AX                                                    | 1 to 8 ch          | 1 to 4 ch |                      |            |  |
|                       | В                                                     | 1 to 8 ch          |           | 1 to 8 ch            |            |  |
|                       | BX                                                    | 1 to 8 ch          | 1 to 4 ch | 1 to 8 ch            | 1 to 8 ch  |  |
|                       | С                                                     | 1 to 8 ch          |           | 1 to 64 ch           |            |  |
| em                    | СХ                                                    | 1 to 8 ch          | 1 to 4 ch | 1 to 64 ch           | 1 to 32 ch |  |
|                       |                                                       |                    |           |                      |            |  |