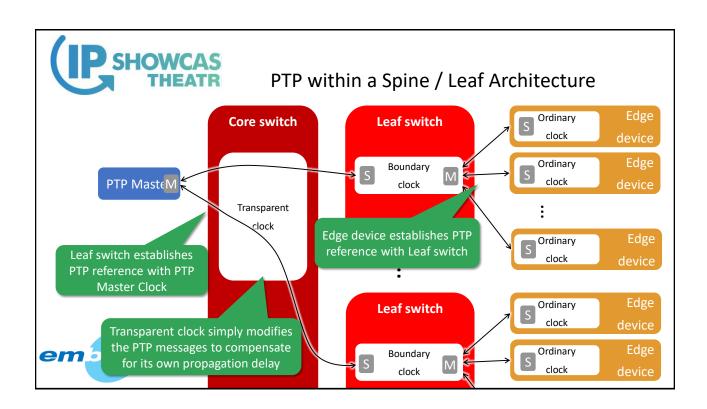

| 1 to 8 ch          |           | 1 to 8 ch            |            |  |
|                       | BX                                                    | 1 to 8 ch          | 1 to 4 ch | 1 to 8 ch            | 1 to 8 ch  |  |
|                       | С                                                     | 1 to 8 ch          |           | 1 to 64 ch           |            |  |
| em                    | СХ                                                    | 1 to 8 ch          | 1 to 4 ch | 1 to 64 ch           | 1 to 32 ch |  |
|                       |                                                       |                    |           |                      |            |  |



























2. Wide vs Narrow (ST-2110-21)

























## Thank You

Sarkis Abrahamian, Embrionix

sarkis@embrionix.com

905-870-3545



IP SHOWCASE THEATRE AT IBC – SEPT. 14-18, 2018