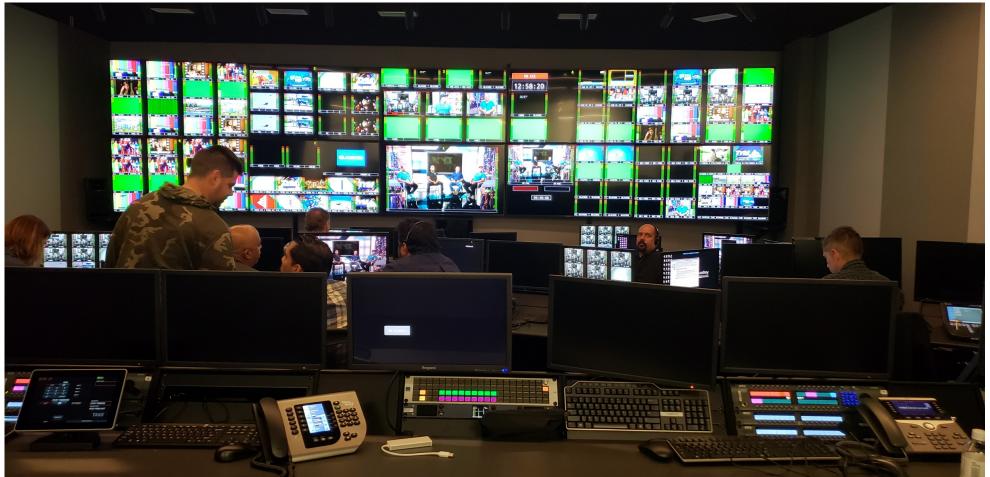

## The Facility

- 15 Highly Adaptive Studios
  - –13 Studios + 2 digital production spaces for multimedia content
- 7 Production Control Rooms
- Sports, News, Daytime, and Scripted Productions
- 50+ Edit stations
- Over 3,000 hours of original content per year
- ST 2110 Currently all HD, built for 3G with limited UHD

NBC Universal

Scott McIntyre for The New York Times

everlz.

Scott McIntyre for The New York Times

7

Andrew Grist

AdWeek

Andrew Grist