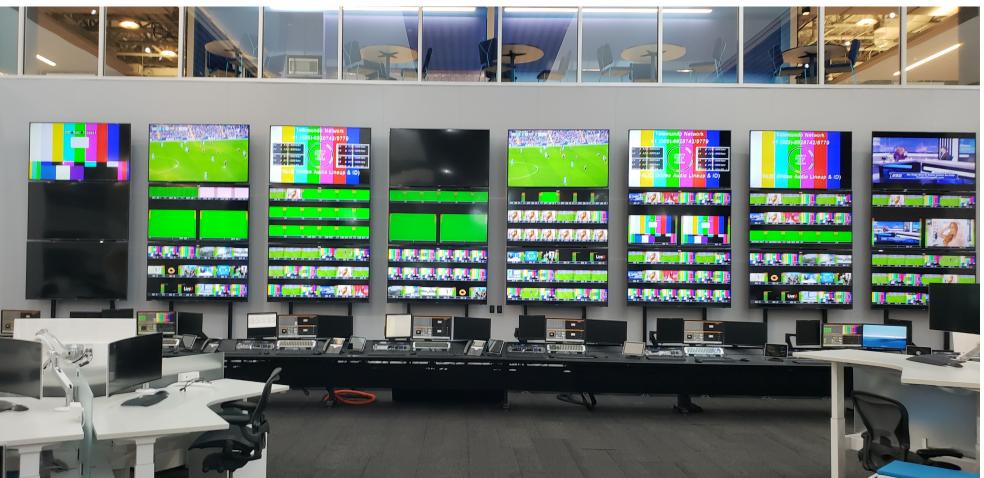

## The Facility

- 15 Highly Adaptive Studios
  - –13 Studios + 2 digital production spaces for multimedia content
- 7 Production Control Rooms
- Sports, News, Daytime, and Scripted Productions
- 50+ Edit stations
- Over 3,000 hours of original content per year
- ST 2110 Currently all HD, built for 3G with limited UHD

### Edge Devices

- Multiviewer
- SDI-IP Gateways
- IP-HDMI Gateways
- ST-2110 / AES67 Gateways
- IP-based Video/Audio Processing
- Graphics, cameras, and production switchers
- 600+ Edge Devices requiring PTP (ST2059-2) Timing