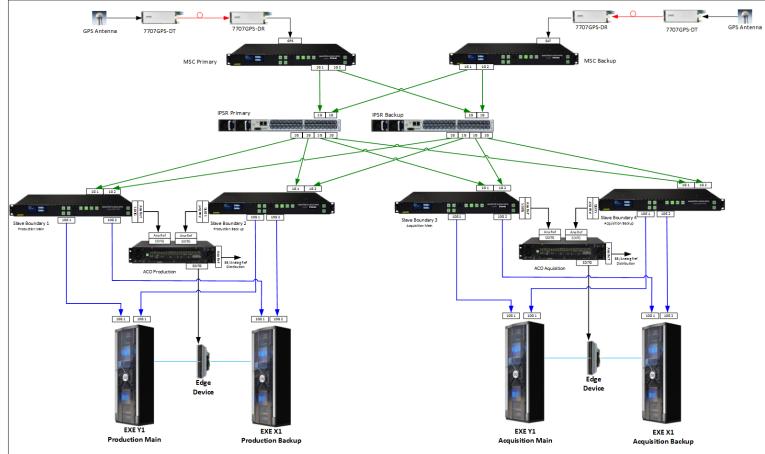

## The Build

#### Based on number of streams and devices

#### Centralized Dual Core Matrix

### Edge Devices

- Multiviewer
- SDI-IP Gateways
- IP-HDMI Gateways
- ST-2110 / AES67 Gateways
- IP-based Video/Audio Processing
- Graphics, cameras, and production switchers
- 600+ Edge Devices requiring PTP (ST2059-2) Timing

Flow Management