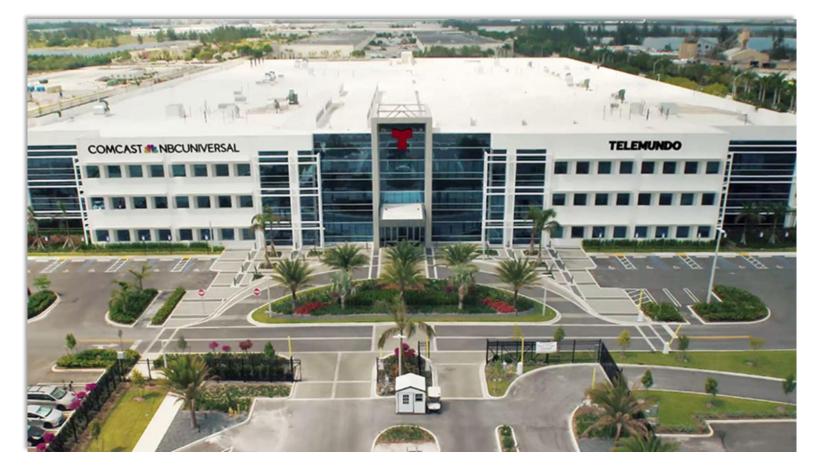

## Objective of facility

- NBC Universal was looking to build a "state of the art" facility for the growing Hispanic consumer market in the U.S.
- The expansive complex would become the hub to produce thousands of hours of content per year
- Required a flexible, future proof technology environment for its 1,400 employees
- Had to be on-air for 2018 FIFA World Cup

## The Facility

- 15 Highly Adaptive Studios
  - –13 Studios + 2 digital production spaces for multimedia content
- 7 Production Control Rooms
- Sports, News, Daytime, and Scripted Productions
- 50+ Edit stations
- Over 3,000 hours of original content per year
- ST 2110 Currently all HD, built for 3G with limited UHD

NBC Universal

Scott McIntyre for The New York Times

everlz.

Scott McIntyre for The New York Times

7

Andrew Grist

AdWeek

Andrew Grist