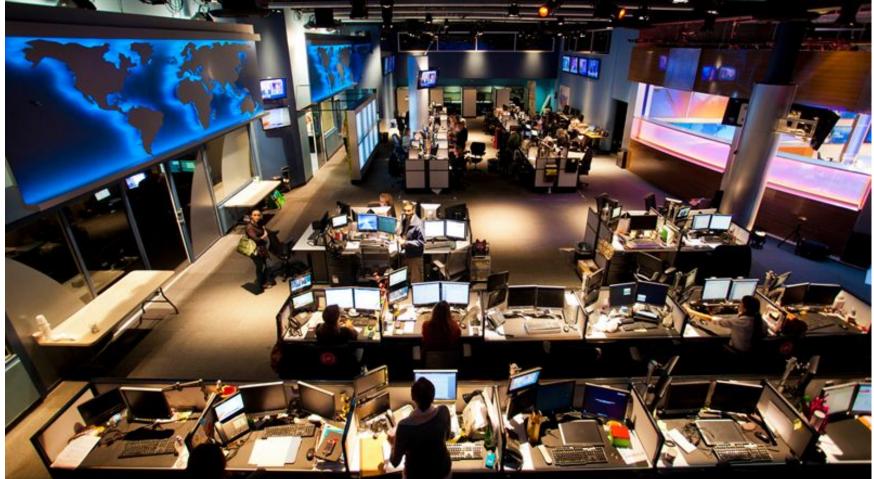

## The Facility

- 15 Highly Adaptive Studios
  - –13 Studios + 2 digital production spaces for multimedia content
- 7 Production Control Rooms
- Sports, News, Daytime, and Scripted Productions
- 50+ Edit stations
- Over 3,000 hours of original content per year
- ST 2110 Currently all HD, built for 3G with limited UHD

NBC Universal

Scott McIntyre for The New York Times

everlz.

Scott McIntyre for The New York Times

7

Andrew Grist

AdWeek

Andrew Grist

NewscastStudio