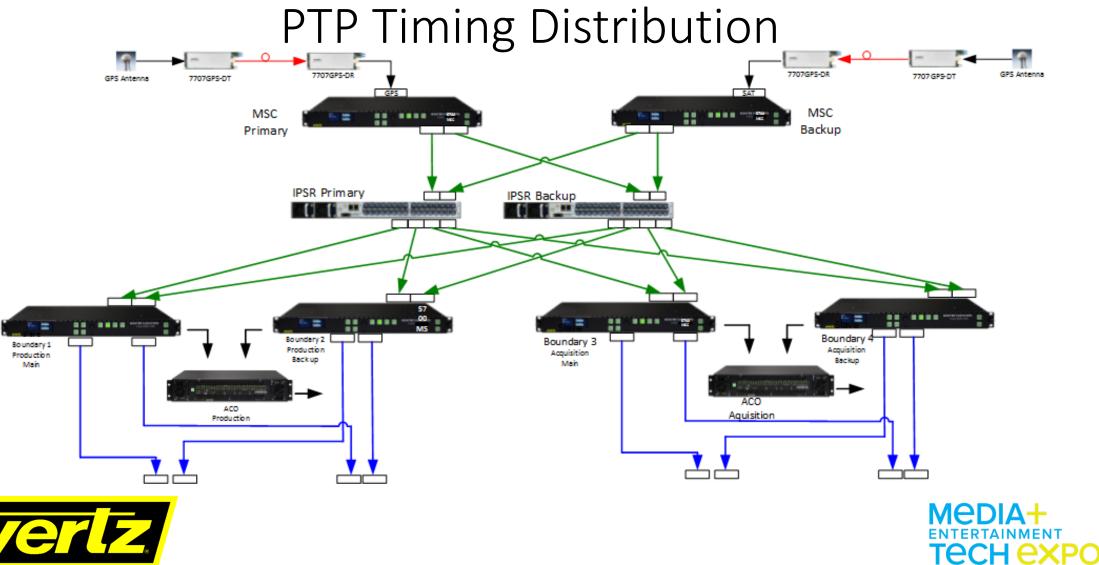

### Edge Devices

- Multiviewer
- SDI-IP Gateways
- IP-HDMI Gateways
- ST-2110 / AES67 Gateways
- IP-based Video/Audio Processing
- Graphics, cameras, and production switchers
- 600+ Edge Devices requiring PTP (ST2059-2) Timing