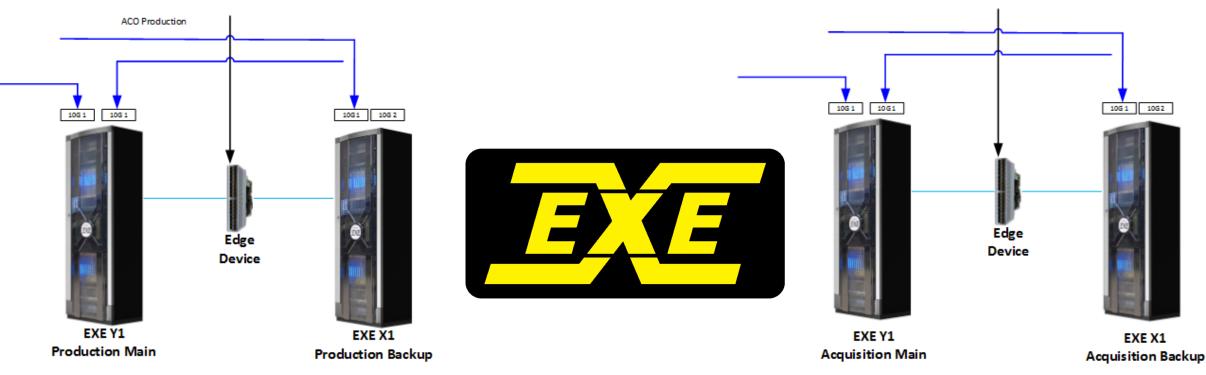

## The Build

#### Based on number of streams and devices

#### Centralized Dual Core Matrix

### Edge Devices

- Multiviewer
- SDI-IP Gateways
- IP-HDMI Gateways
- ST-2110 / AES67 Gateways
- IP-based Video/Audio Processing
- Graphics, cameras, and production switchers
- 600+ Edge Devices requiring PTP (ST2059-2) Timing