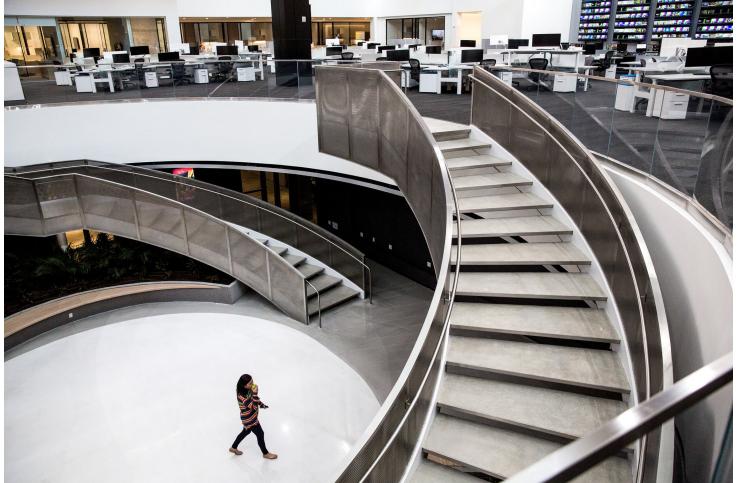

## Objective of facility

- NBC Universal was looking to build a "state of the art" facility for the growing Hispanic consumer market in the U.S.
- The expansive complex would become the hub to produce thousands of hours of content per year
- Required a flexible, future proof technology environment for its 1,400 employees
- Had to be on-air for 2018 FIFA World Cup

## The Facility

- 15 Highly Adaptive Studios
  - –13 Studios + 2 digital production spaces for multimedia content
- 7 Production Control Rooms
- Sports, News, Daytime, and Scripted Productions
- 50+ Edit stations
- Over 3,000 hours of original content per year
- ST 2110 Currently all HD, built for 3G with limited UHD

NBC Universal

Scott McIntyre for The New York Times

everlz.

Scott McIntyre for The New York Times

7

Andrew Grist

AdWeek

Andrew Grist