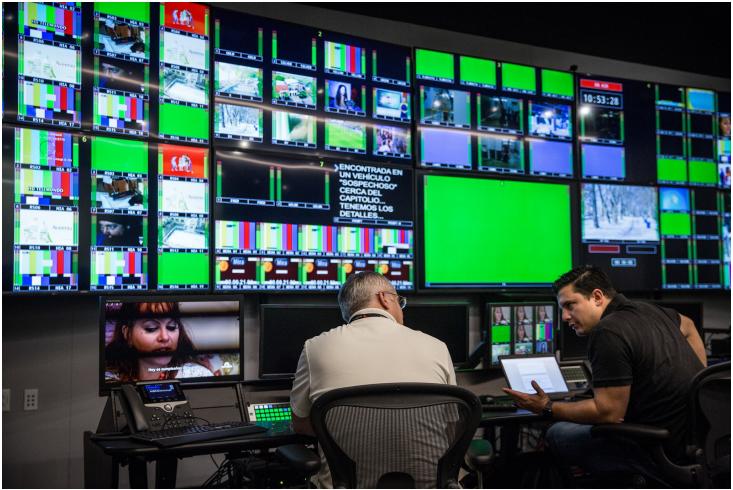

## The Facility

- 15 Highly Adaptive Studios
  - –13 Studios + 2 digital production spaces for multimedia content
- 7 Production Control Rooms
- Sports, News, Daytime, and Scripted Productions
- 50+ Edit stations
- Over 3,000 hours of original content per year
- ST 2110 Currently all HD, built for 3G with limited UHD

NBC Universal

Scott McIntyre for The New York Times

everlz.

Scott McIntyre for The New York Times

7

Andrew Grist

AdWeek

Andrew Grist