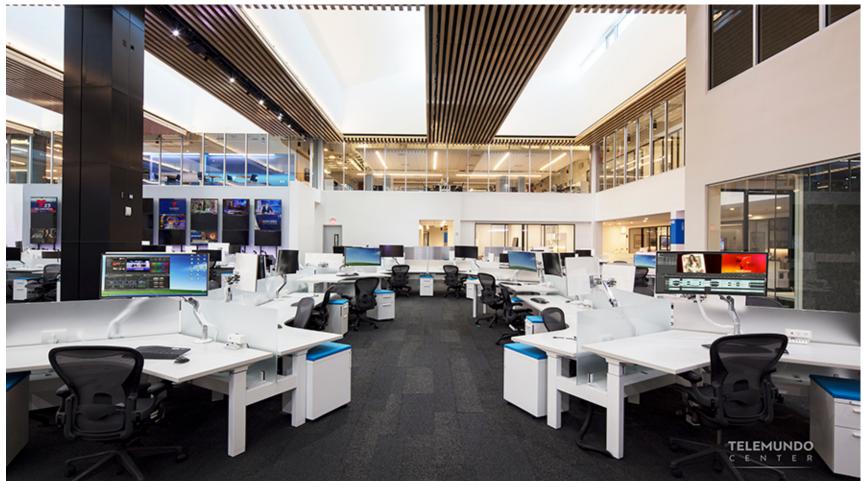

## Objective of facility

- NBC Universal was looking to build a "state of the art" facility for the growing Hispanic consumer market in the U.S.
- The expansive complex would become the hub to produce thousands of hours of content per year
- Required a flexible, future proof technology environment for its 1,400 employees
- Had to be on-air for 2018 FIFA World Cup

## The Facility

- 15 Highly Adaptive Studios
  - –13 Studios + 2 digital production spaces for multimedia content
- 7 Production Control Rooms
- Sports, News, Daytime, and Scripted Productions
- 50+ Edit stations
- Over 3,000 hours of original content per year
- ST 2110 Currently all HD, built for 3G with limited UHD