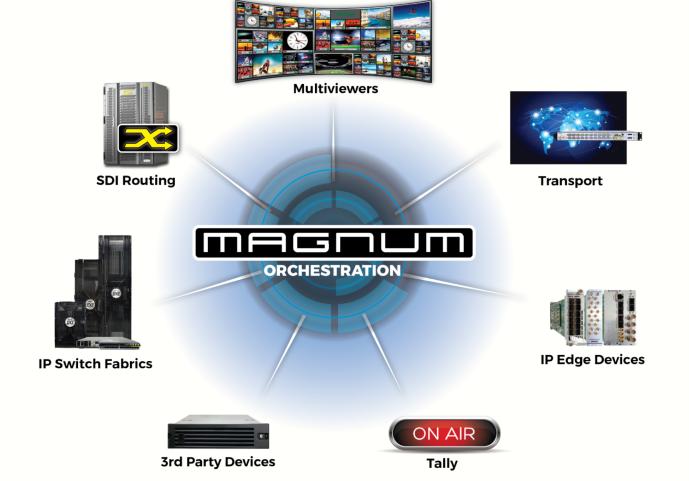

need to be:

# 12,658 x 13,341

• Needed to IP and ST 2110 (early adopter)









## The Challenge

- Acquisition requirements were enormous
- If this was SDI, the matrix would need to be:

# 12,658 x 2,270

• Needed to IP and ST 2110 (early adopter)









## The Build

#### Based on number of streams and devices

## • Over **10,000** 10GbE Network Ports



















#### Centralized Dual Core Matrix











### Edge Devices

- Multiviewer
- SDI-IP Gateways
- IP-HDMI Gateways
- ST-2110 / AES67 Gateways
- IP-based Video/Audio Processing
- Graphics, cameras, and production switchers
- 600+ Edge Devices requiring PTP (ST2059-2) Timing















Flow Management

## **150,000** ST-2110 Multicast Flows

## Over 1,000 routes per second









#### **Orchestration Software**











### More recently (in the past 2 months)











## More recently (in the past 2 months)







22





#### Lessons Learned

- Timeframe of delivery (7 months from contract to air)
- Maturity of ST-2110
- Interoperability with vendors
  - Workarounds IS-04 and IS-05 development
- Customer knowledge
- New Tools to troubleshoot
- Support for future upgrades as standards progress









## Thank You

Mo Goyal P. Eng, Evertz

mo@evertz.com



IP SHOWCASE THEATRE AT METexpo 17-19 July 2019