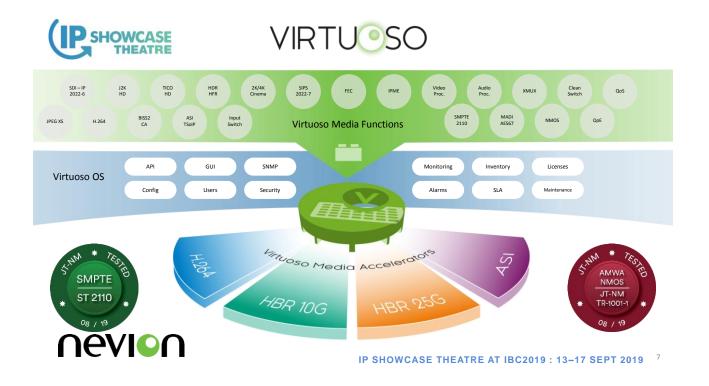

#### JPEG-XS implementation

#### Summary

- JPEG-XS is working
- Low latency distributed production is possible
- ST2110-22 is a great addition to the 2110 suite
- Ongoing work on ST2110-WAN is important
- Delivered in short time to customer requirements