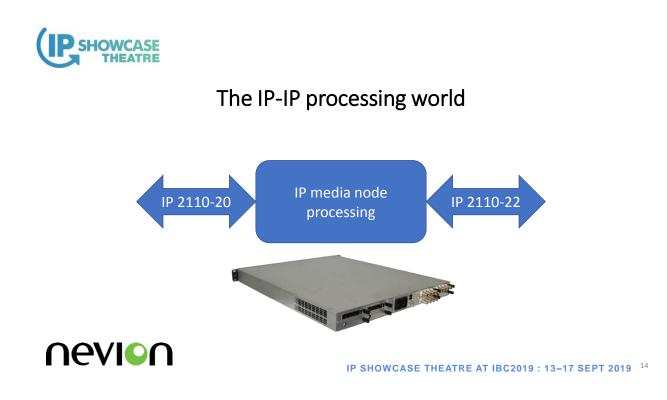

Nevion** 

IP SHOWCASE THEATRE AT IBC2019 : 13-17 SEPT 2019 3



#### JPEG XS (ISO/IEC 21122)

- Wavelet based
- Intra-frame
- Fixed latency
- Adjustable compression ratio typically up to 10:1
- CBR (constant bit rate)
- Supports 4:4:4, 4:2:2 & 4:2:0
- Supports any colour space (RGB, YCbCr, YUV, XYZ)
- Supports bit depth: 8, 10, 12
- Supports Interlaced & Progressive frame
- Supports SD, HD, 2K, 4K spatial resolutions
- Supports all main frame rates



IP SHOWCASE THEATRE AT IBC2019 : 13-17 SEPT 2019





#### More details on XS compression here tomorrow

- SMPTE ST 2110 Using JPEG-XS
- Jean-Baptiste Lorent, intoPix
- 10:00am Saturday 14<sup>th</sup>
- IP showcase theatre





## **Nevion**

IP SHOWCASE THEATRE AT IBC2019 : 13-17 SEPT 2019 5







#### JPEG-XS implementation























#### VSF TWG ST2110 over WAN Update here on Monday at 12:00 noon







#### Summary

- JPEG-XS is working
- Low latency distributed production is possible
- ST2110-22 is a great addition to the 2110 suite
- Ongoing work on ST2110-WAN is important
- Delivered in short time to customer requirements



20



# You are welcome to come to Hall 1 B79 for the best cup of tea @ IBC ©





IP SHOWCASE THEATRE AT IBC2019 : 13-17 SEPT 2019



### Thank you

Andy Rayner, Nevion arayner@nevion.com +44 7711 196609

Thank you to our Media Partners





IP SHOWCASE THEATRE AT IBC2019 : 13-17 SEPT 2019 22

for the media & entertainment industri