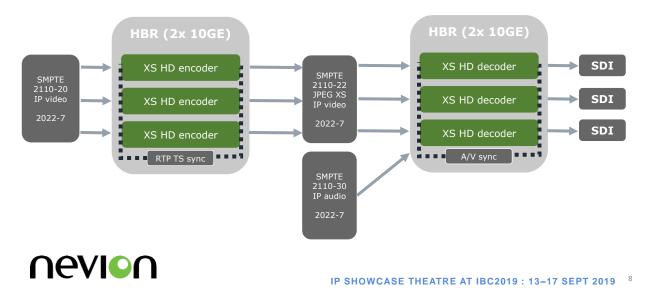

#### JPEG-XS implementation

#### Summary

- JPEG-XS is working
- Low latency distributed production is possible
- ST2110-22 is a great addition to the 2110 suite
- Ongoing work on ST2110-WAN is important
- Delivered in short time to customer requirements