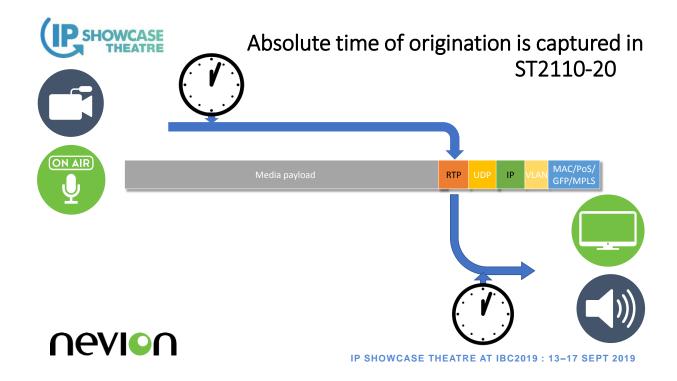

on** 

IP SHOWCASE THEATRE AT IBC2019 : 13-17 SEPT 2019 3



#### JPEG XS (ISO/IEC 21122)

- Wavelet based
- Intra-frame
- Fixed latency
- Adjustable compression ratio typically up to 10:1
- CBR (constant bit rate)
- Supports 4:4:4, 4:2:2 & 4:2:0
- Supports any colour space (RGB, YCbCr, YUV, XYZ)
- Supports bit depth: 8, 10, 12
- Supports Interlaced & Progressive frame
- Supports SD, HD, 2K, 4K spatial resolutions
- Supports all main frame rates



IP SHOWCASE THEATRE AT IBC2019 : 13-17 SEPT 2019





#### More details on XS compression here tomorrow

- SMPTE ST 2110 Using JPEG-XS
- Jean-Baptiste Lorent, intoPix
- 10:00am Saturday 14<sup>th</sup>
- IP showcase theatre





## **Nevion**

IP SHOWCASE THEATRE AT IBC2019 : 13-17 SEPT 2019 5







#### JPEG-XS implementation























#### VSF TWG ST2110 over WAN Update here on Monday at 12:00 noon







#### Summary

- JPEG-XS is working
- Low latency distributed production is possible
- ST2110-22 is a great addition to the 2110 suite
- Ongoing work on ST2110-WAN is important
- Delivered in short time to customer requirements



20



# You are welcome to come to Hall 1 B79 for the best cup of tea @ IBC ©





IP SHOWCASE THEATRE AT IBC2019 : 13-17 SEPT 2019



### Thank you

Andy Rayner, Nevion arayner@nevion.com +44 7711 196609

Thank you to our Media Partners





IP SHOWCASE THEATRE AT IBC2019 : 13-17 SEPT 2019 22

for the media & entertainment industri