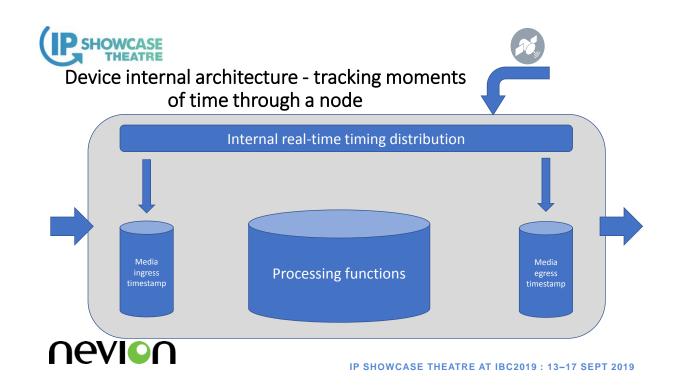

** 

IP SHOWCASE THEATRE AT IBC2019 : 13-17 SEPT 2019 3



#### JPEG XS (ISO/IEC 21122)

- Wavelet based
- Intra-frame
- Fixed latency
- Adjustable compression ratio typically up to 10:1
- CBR (constant bit rate)
- Supports 4:4:4, 4:2:2 & 4:2:0
- Supports any colour space (RGB, YCbCr, YUV, XYZ)
- Supports bit depth: 8, 10, 12
- Supports Interlaced & Progressive frame
- Supports SD, HD, 2K, 4K spatial resolutions
- Supports all main frame rates



IP SHOWCASE THEATRE AT IBC2019 : 13-17 SEPT 2019





#### More details on XS compression here tomorrow

- SMPTE ST 2110 Using JPEG-XS
- Jean-Baptiste Lorent, intoPix
- 10:00am Saturday 14<sup>th</sup>
- IP showcase theatre





## **Nevion**

IP SHOWCASE THEATRE AT IBC2019 : 13-17 SEPT 2019 5







#### JPEG-XS implementation























#### VSF TWG ST2110 over WAN Update here on Monday at 12:00 noon







#### Summary

- JPEG-XS is working
- Low latency distributed production is possible
- ST2110-22 is a great addition to the 2110 suite
- Ongoing work on ST2110-WAN is important
- Delivered in short time to customer requirements



20



# You are welcome to come to Hall 1 B79 for the best cup of tea @ IBC ©





IP SHOWCASE THEATRE AT IBC2019 : 13-17 SEPT 2019



### Thank you

Andy Rayner, Nevion arayner@nevion.com +44 7711 196609

Thank you to our Media Partners





IP SHOWCASE THEATRE AT IBC2019 : 13-17 SEPT 2019 22

for the media & entertainment industri