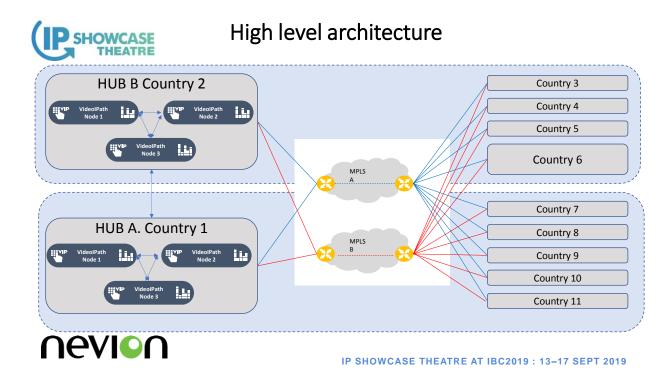

# **URSHOWCASE** Overview of customer requirements

- Large sports broadcaster
- Pan-European operation
- Intra-facility (campus) and inter-facility (Wide area) connectivity
- Lowest latency possible
- Optimized use of finite WAN resources
- ST2110 based
- ST2022-7 protection in WAN and LAN
- Short timescales!