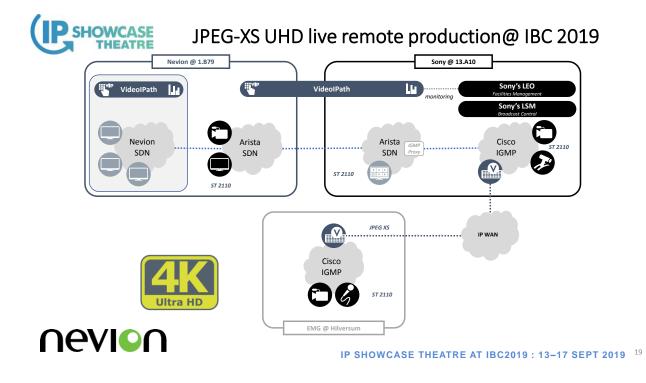

(ISO/IEC 21122)

- Wavelet based
- Intra-frame
- Fixed latency
- Adjustable compression ratio typically up to 10:1
- CBR (constant bit rate)
- Supports 4:4:4, 4:2:2 & 4:2:0
- Supports any colour space (RGB, YCbCr, YUV, XYZ)
- Supports bit depth: 8, 10, 12
- Supports Interlaced & Progressive frame
- Supports SD, HD, 2K, 4K spatial resolutions
- Supports all main frame rates



IP SHOWCASE THEATRE AT IBC2019 : 13-17 SEPT 2019





#### More details on XS compression here tomorrow

- SMPTE ST 2110 Using JPEG-XS
- Jean-Baptiste Lorent, intoPix
- 10:00am Saturday 14<sup>th</sup>
- IP showcase theatre





## **Nevion**

IP SHOWCASE THEATRE AT IBC2019 : 13-17 SEPT 2019 5







#### JPEG-XS implementation























#### VSF TWG ST2110 over WAN Update here on Monday at 12:00 noon







#### Summary

- JPEG-XS is working
- Low latency distributed production is possible
- ST2110-22 is a great addition to the 2110 suite
- Ongoing work on ST2110-WAN is important
- Delivered in short time to customer requirements



20



# You are welcome to come to Hall 1 B79 for the best cup of tea @ IBC ©





IP SHOWCASE THEATRE AT IBC2019 : 13-17 SEPT 2019



### Thank you

Andy Rayner, Nevion arayner@nevion.com +44 7711 196609

Thank you to our Media Partners





IP SHOWCASE THEATRE AT IBC2019 : 13-17 SEPT 2019 22

for the media & entertainment industri