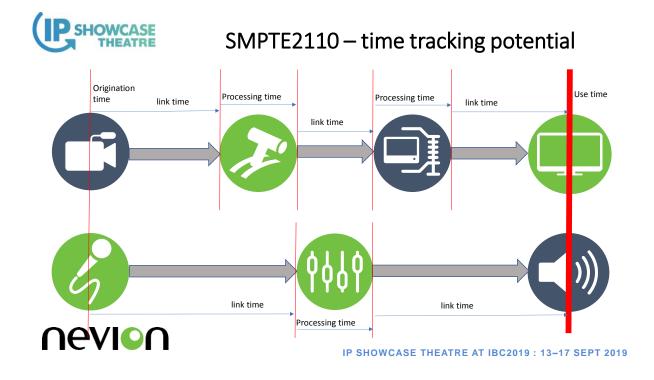

vion** 

IP SHOWCASE THEATRE AT IBC2019 : 13-17 SEPT 2019 3



#### JPEG XS (ISO/IEC 21122)

- Wavelet based
- Intra-frame
- Fixed latency
- Adjustable compression ratio typically up to 10:1
- CBR (constant bit rate)
- Supports 4:4:4, 4:2:2 & 4:2:0
- Supports any colour space (RGB, YCbCr, YUV, XYZ)
- Supports bit depth: 8, 10, 12
- Supports Interlaced & Progressive frame
- Supports SD, HD, 2K, 4K spatial resolutions
- Supports all main frame rates



IP SHOWCASE THEATRE AT IBC2019 : 13-17 SEPT 2019





#### More details on XS compression here tomorrow

- SMPTE ST 2110 Using JPEG-XS
- Jean-Baptiste Lorent, intoPix
- 10:00am Saturday 14<sup>th</sup>
- IP showcase theatre





## **Nevion**

IP SHOWCASE THEATRE AT IBC2019 : 13-17 SEPT 2019 5







#### JPEG-XS implementation























#### VSF TWG ST2110 over WAN Update here on Monday at 12:00 noon







#### Summary

- JPEG-XS is working
- Low latency distributed production is possible
- ST2110-22 is a great addition to the 2110 suite
- Ongoing work on ST2110-WAN is important
- Delivered in short time to customer requirements



20



# You are welcome to come to Hall 1 B79 for the best cup of tea @ IBC ©





IP SHOWCASE THEATRE AT IBC2019 : 13-17 SEPT 2019



### Thank you

Andy Rayner, Nevion arayner@nevion.com +44 7711 196609

Thank you to our Media Partners





IP SHOWCASE THEATRE AT IBC2019 : 13-17 SEPT 2019 22

for the media & entertainment industri