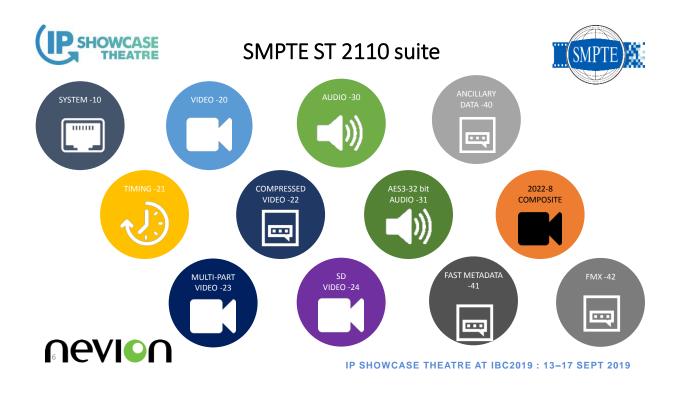

#### Summary

- JPEG-XS is working
- Low latency distributed production is possible
- ST2110-22 is a great addition to the 2110 suite
- Ongoing work on ST2110-WAN is important
- Delivered in short time to customer requirements