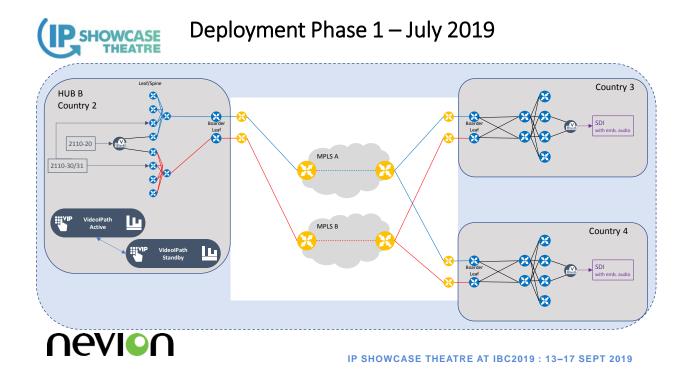

# **URSHOWCASE** Overview of customer requirements

- Large sports broadcaster
- Pan-European operation
- Intra-facility (campus) and inter-facility (Wide area) connectivity
- Lowest latency possible
- Optimized use of finite WAN resources
- ST2110 based
- ST2022-7 protection in WAN and LAN
- Short timescales!

#### Summary

- JPEG-XS is working
- Low latency distributed production is possible
- ST2110-22 is a great addition to the 2110 suite
- Ongoing work on ST2110-WAN is important
- Delivered in short time to customer requirements