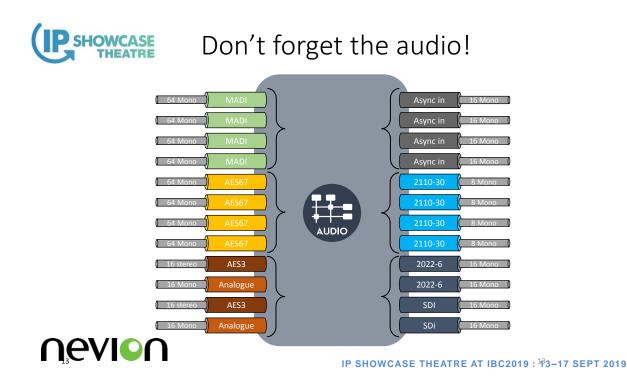

**Nevion** 

IP SHOWCASE THEATRE AT IBC2019 : 13-17 SEPT 2019 3



#### JPEG XS (ISO/IEC 21122)

- Wavelet based
- Intra-frame
- Fixed latency
- Adjustable compression ratio typically up to 10:1
- CBR (constant bit rate)
- Supports 4:4:4, 4:2:2 & 4:2:0
- Supports any colour space (RGB, YCbCr, YUV, XYZ)
- Supports bit depth: 8, 10, 12
- Supports Interlaced & Progressive frame
- Supports SD, HD, 2K, 4K spatial resolutions
- Supports all main frame rates



IP SHOWCASE THEATRE AT IBC2019 : 13-17 SEPT 2019





#### More details on XS compression here tomorrow

- SMPTE ST 2110 Using JPEG-XS
- Jean-Baptiste Lorent, intoPix
- 10:00am Saturday 14<sup>th</sup>
- IP showcase theatre





## **Nevion**

IP SHOWCASE THEATRE AT IBC2019 : 13-17 SEPT 2019 5







#### JPEG-XS implementation























#### VSF TWG ST2110 over WAN Update here on Monday at 12:00 noon







#### Summary

- JPEG-XS is working
- Low latency distributed production is possible
- ST2110-22 is a great addition to the 2110 suite
- Ongoing work on ST2110-WAN is important
- Delivered in short time to customer requirements



20



# You are welcome to come to Hall 1 B79 for the best cup of tea @ IBC ©





IP SHOWCASE THEATRE AT IBC2019 : 13-17 SEPT 2019



### Thank you

Andy Rayner, Nevion arayner@nevion.com +44 7711 196609

Thank you to our Media Partners





IP SHOWCASE THEATRE AT IBC2019 : 13-17 SEPT 2019 22

for the media & entertainment industri