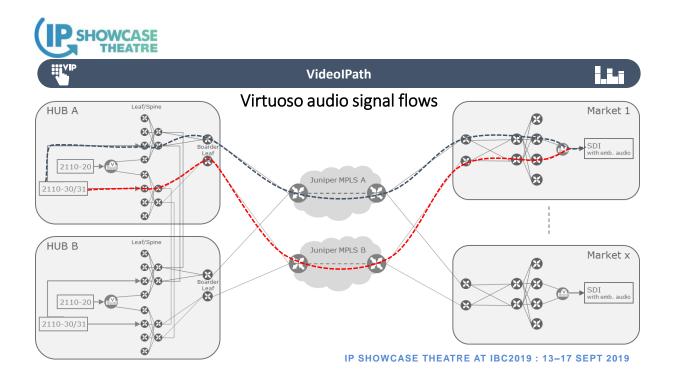

**Nevion** 

IP SHOWCASE THEATRE AT IBC2019 : 13-17 SEPT 2019 3



#### JPEG XS (ISO/IEC 21122)

- Wavelet based
- Intra-frame
- Fixed latency
- Adjustable compression ratio typically up to 10:1
- CBR (constant bit rate)
- Supports 4:4:4, 4:2:2 & 4:2:0
- Supports any colour space (RGB, YCbCr, YUV, XYZ)
- Supports bit depth: 8, 10, 12
- Supports Interlaced & Progressive frame
- Supports SD, HD, 2K, 4K spatial resolutions
- Supports all main frame rates



IP SHOWCASE THEATRE AT IBC2019 : 13-17 SEPT 2019





#### More details on XS compression here tomorrow

- SMPTE ST 2110 Using JPEG-XS
- Jean-Baptiste Lorent, intoPix
- 10:00am Saturday 14<sup>th</sup>
- IP showcase theatre





## **Nevion**

IP SHOWCASE THEATRE AT IBC2019 : 13-17 SEPT 2019 5







#### JPEG-XS implementation























#### VSF TWG ST2110 over WAN Update here on Monday at 12:00 noon







#### Summary

- JPEG-XS is working
- Low latency distributed production is possible
- ST2110-22 is a great addition to the 2110 suite
- Ongoing work on ST2110-WAN is important
- Delivered in short time to customer requirements



20



# You are welcome to come to Hall 1 B79 for the best cup of tea @ IBC ©





IP SHOWCASE THEATRE AT IBC2019 : 13-17 SEPT 2019



### Thank you

Andy Rayner, Nevion arayner@nevion.com +44 7711 196609

Thank you to our Media Partners





IP SHOWCASE THEATRE AT IBC2019 : 13-17 SEPT 2019 22

for the media & entertainment industri